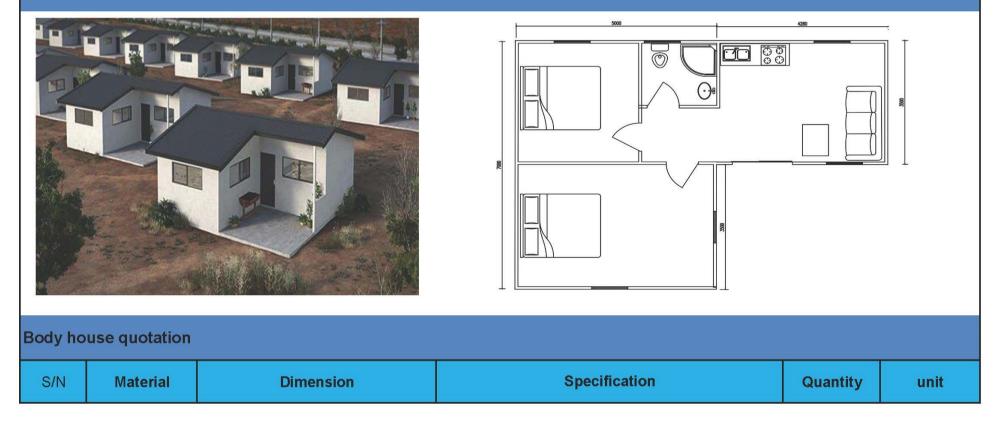

## TWO SLOPES ROOF HOUSE without steel base LAYOUT : 5X7+4.2X3.5\*2.5/3.3m no veranda

| 1 | no steel base              |     | client needs to build concrete fouldation                                    | 50   | m2  |
|---|----------------------------|-----|------------------------------------------------------------------------------|------|-----|
| 2 | Glavanized<br>steel column | 'P5 | 2pcs U channel welded 80*40mm 2mm thickness<br>2.6/2.4m length               | 4    | pcs |
| 3 | wall panel                 |     | glavanized steel sheet + EPS foam 75mm thickness<br>+ glavanized steel sheet | 133  | m2  |
| 4 | roof panel                 |     | glavanized steel sheet + EPS foam 75mm thickness<br>+ glavanized steel sheet | 55.1 | m2  |
| 5 | sliding door               |     | PVC frame with double glass PVCsliding<br>door1500*2000mm                    | 1    | pcs |