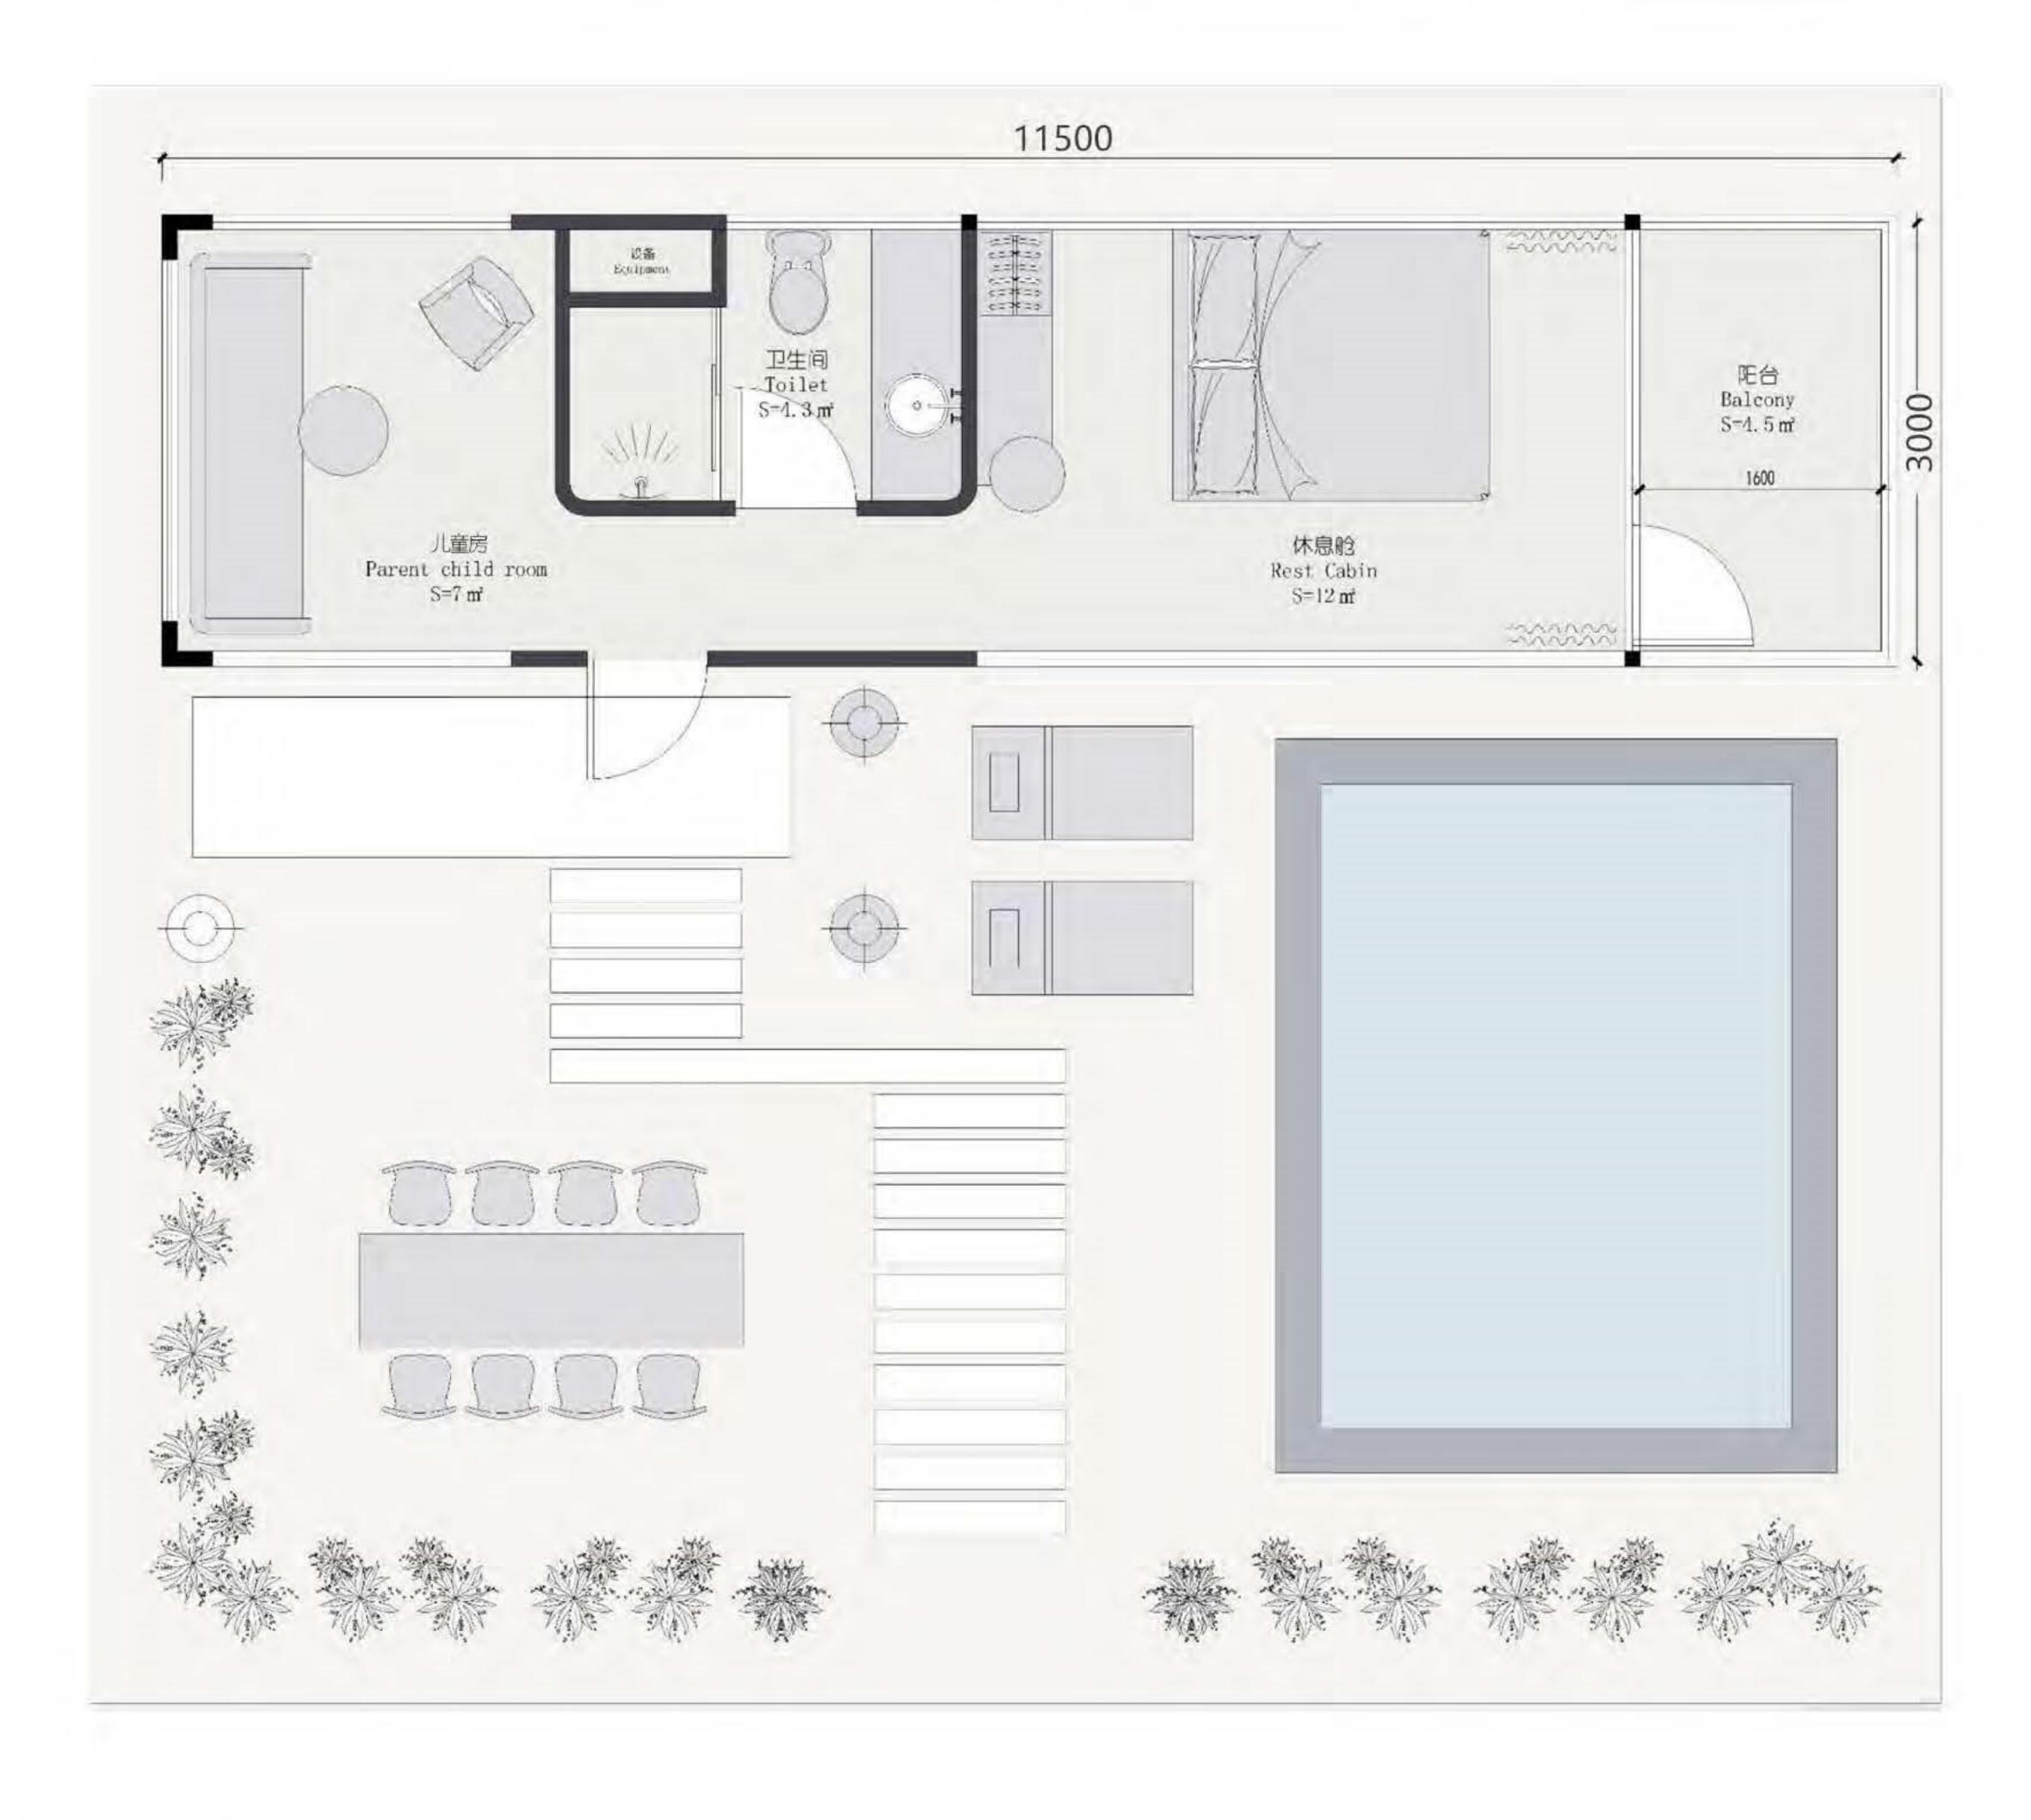

#### **Product parameters:**

Product model: ROVER sci-fi version Construction area: 34.5m2

Dimensions: length 11.5m\*width 3m\*height 2.8m

Balcony area:

4.75m2

Occupancy: 4 people 3.45m2

Maximum power consumption: 15KW Children's room area: 8.32m2

Total net weight: 8 tons Bedroom area: 12.74m2