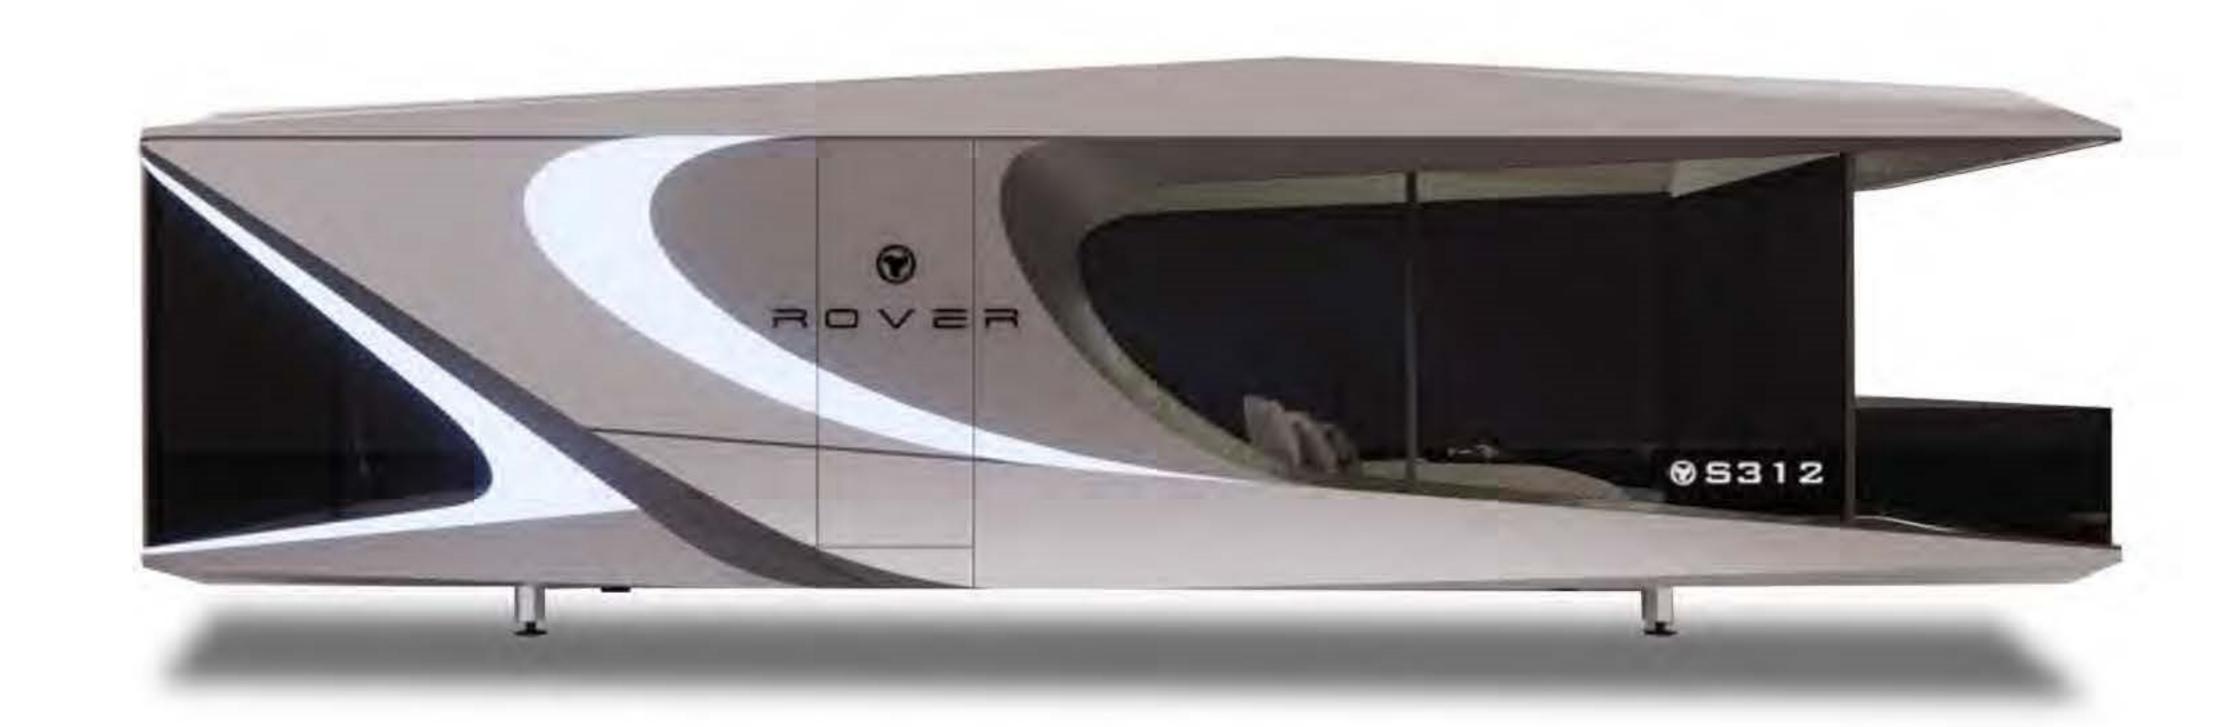

As a high-end vacation product in the wild, the ROVER is a cost-effective accommodation cabin designed based on the concept of living in unlimited terrain. The panoramic floor-to-ceiling windows and the unique and beautiful shape design make the accommodation product itself becomes an online celebrity product and check-in point. The whole house is decorated in accordance with the standard of a five-star hotel, allowing visitors to enjoy a high-end experience in the wild.

#### **Product parameters:**

Product model: ROVER sci-fi version Construction area: 34.5m2

Dimensions: length 11.5m\*width 3m\*height 2.8m

Balcony area:

4.75m2

Occupancy: 4 people 3.45m2

Maximum power consumption: 15KW Children's room area: 8.32m2