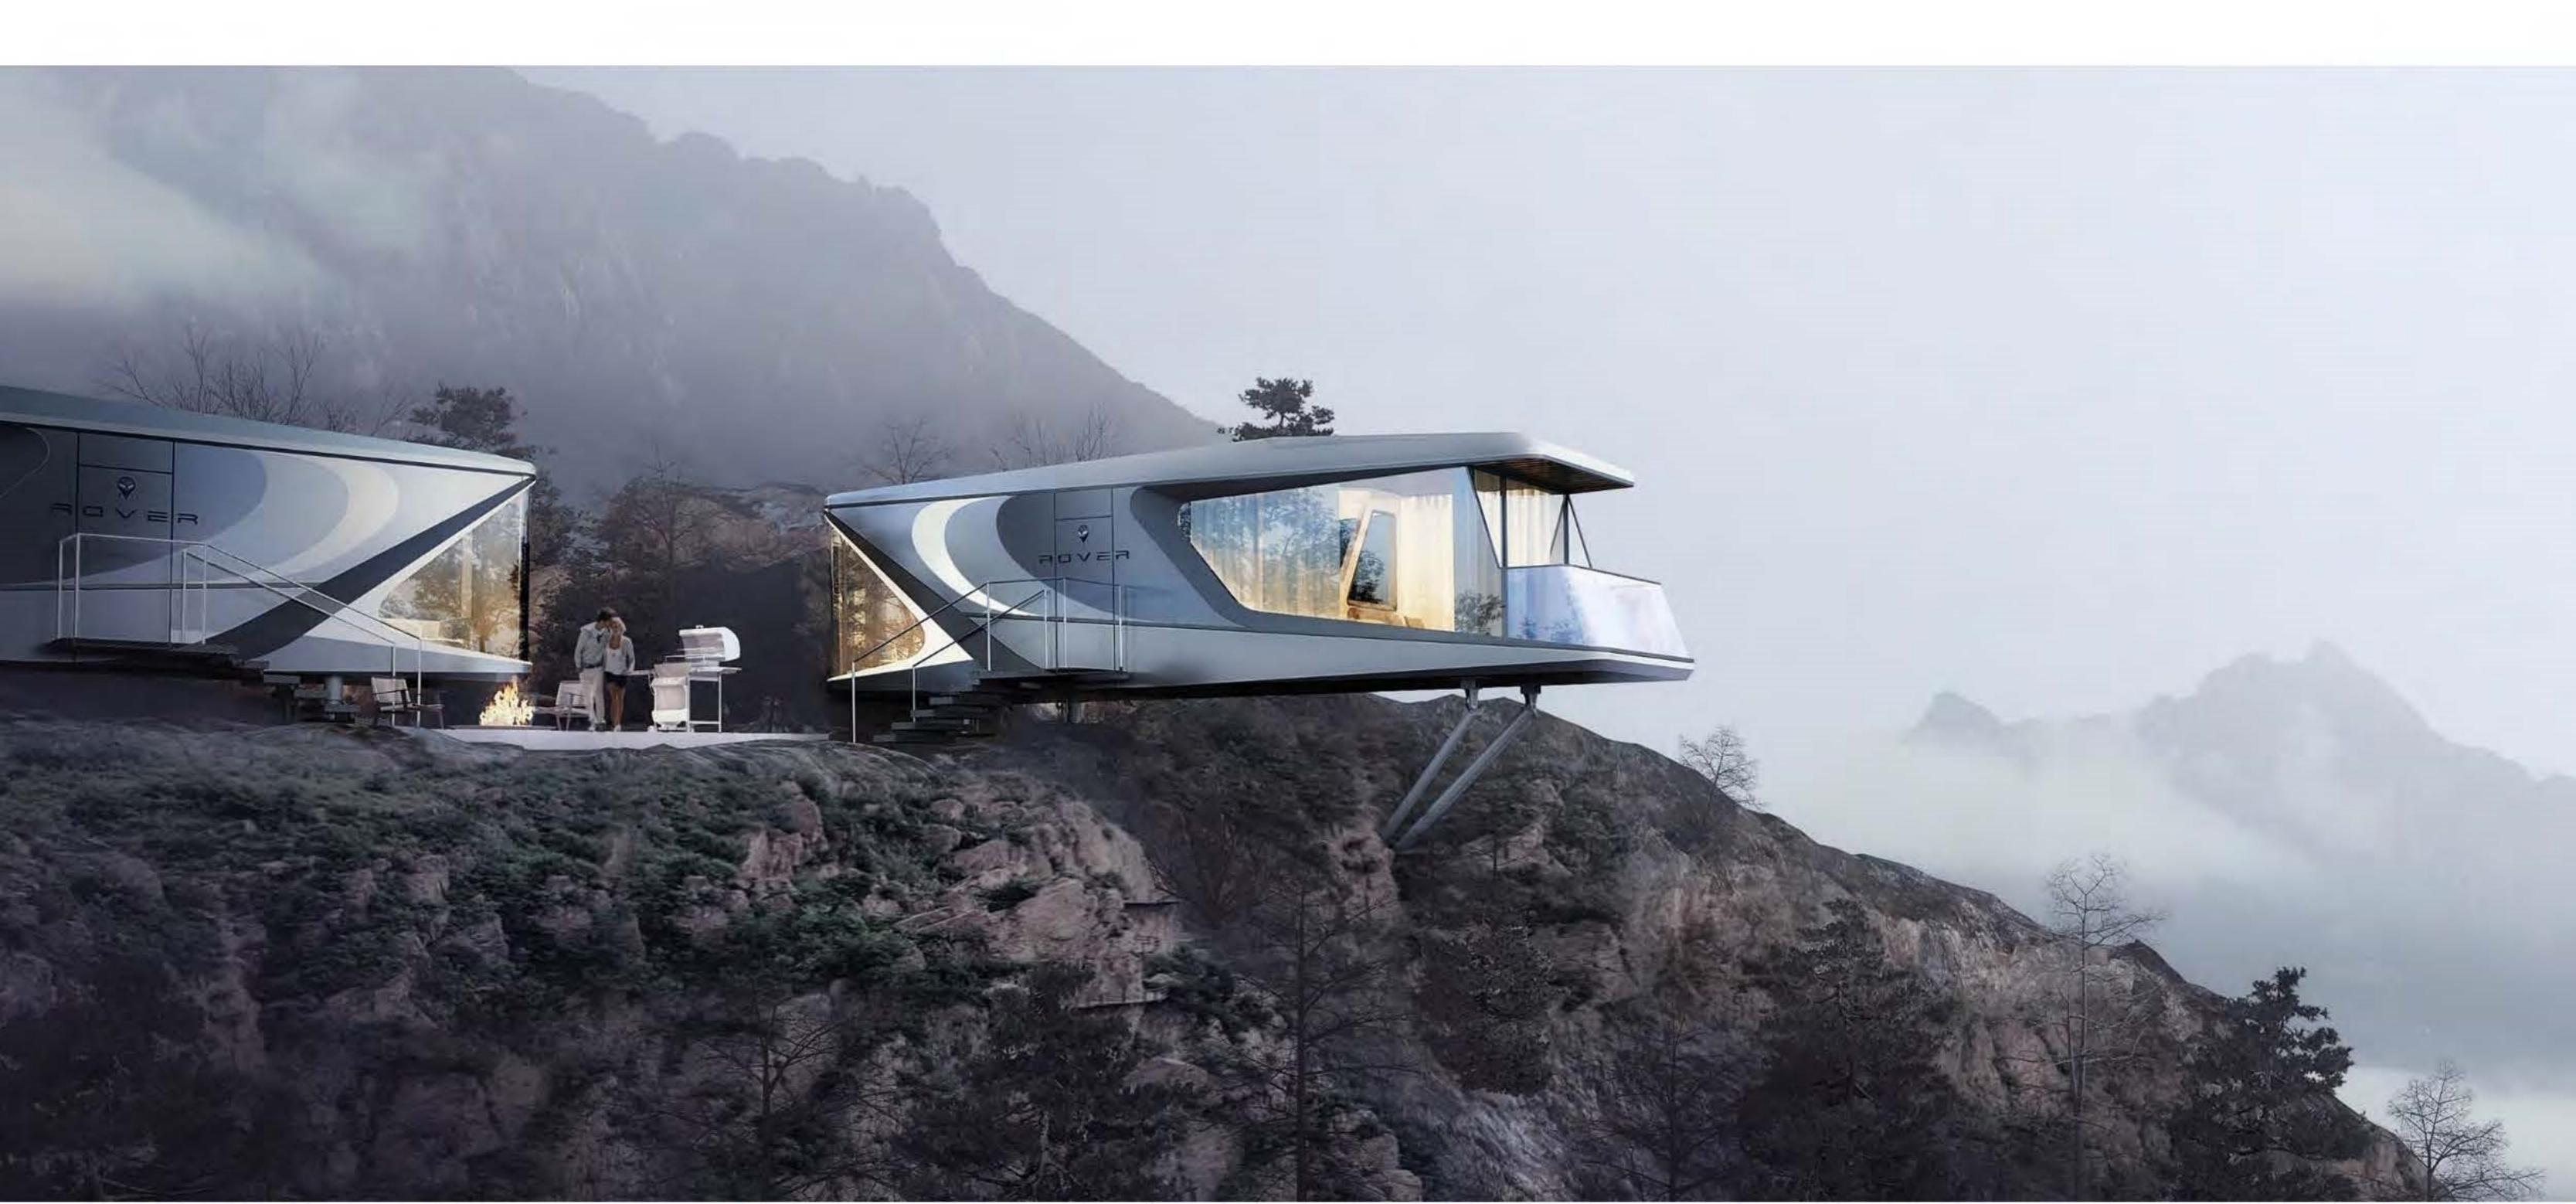

As a high-end vacation product in the wild, the ROVER is a cost-effective accommodation cabin designed based on the concept of living in unlimited terrain. The panoramic floor-to-ceiling windows and the unique and beautiful shape design make the accommodation product itself becomes an online celebrity product and check-in point. The whole house is decorated in accordance with the standard of a five-star hotel, allowing visitors to enjoy a high-end experience in the wild.