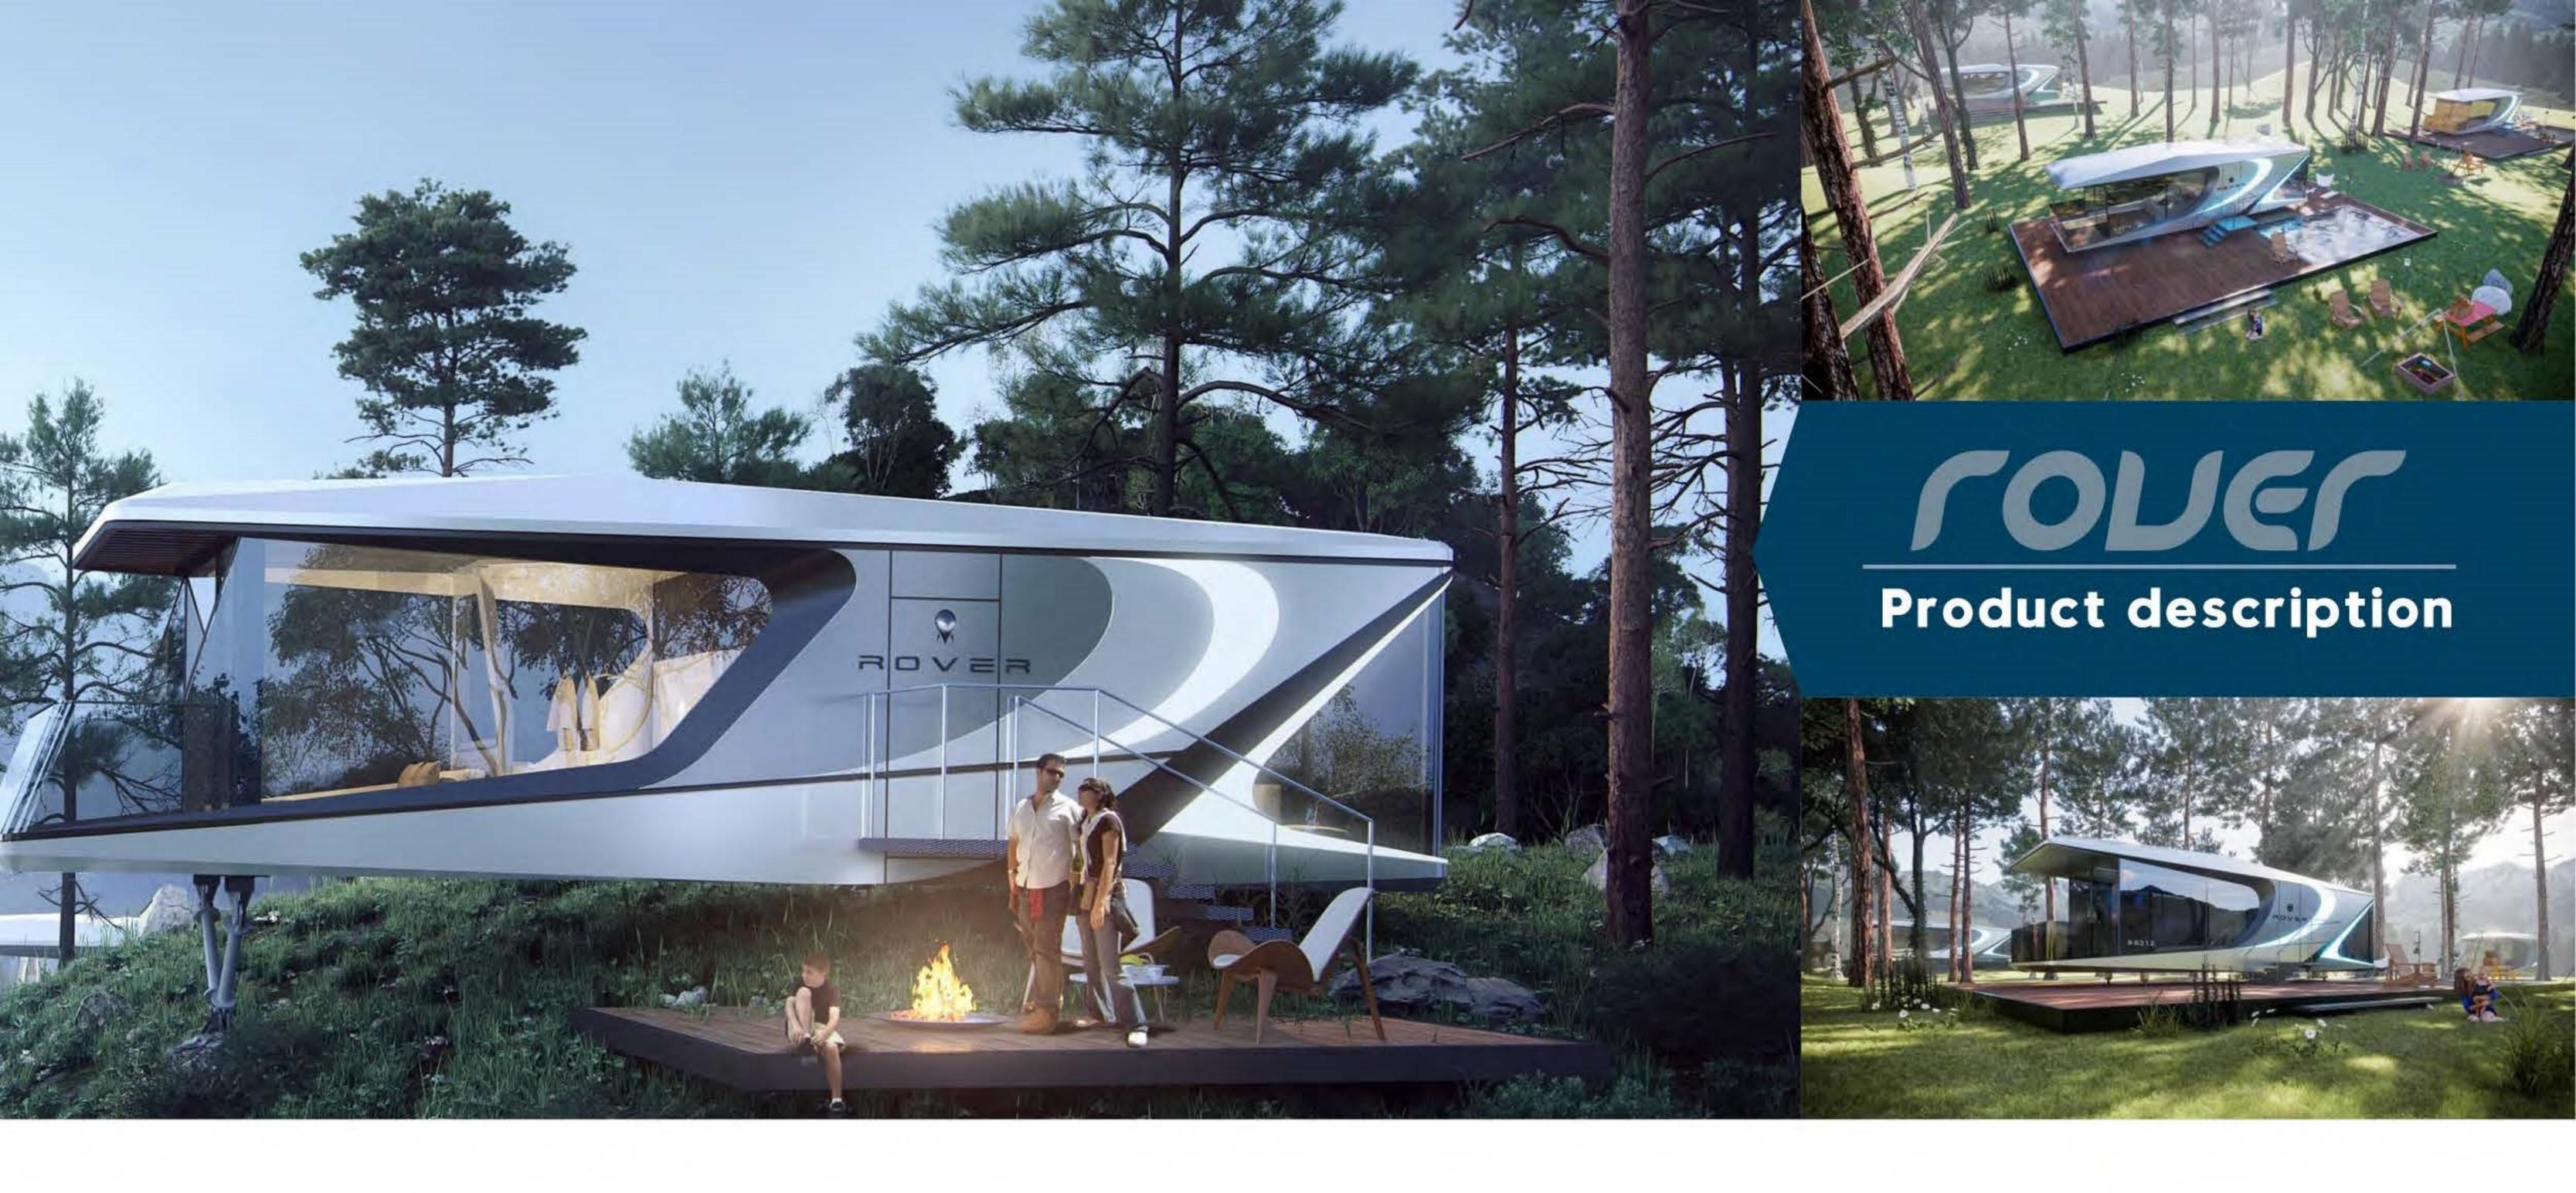

As a high-end vacation product in the wild, the ROVER is a cost-effective accommodation cabin designed based on the concept of living in unlimited terrain. The panoramic floor-to-ceiling windows and the unique and beautiful shape design make the accommodation product itself becomes an online celebrity product and check-in point. The whole house is decorated in accordance with the standard of a five-star hotel, allowing visitors to enjoy a high-end experience in the wild.

#### **Product parameters:**

Product model: ROVER sci-fi version Construction area: 34.5m2

Dimensions: length 11.5m\*width 3m\*height 2.8m

Balcony area:

4.75m2

Occupancy: 4 people 3.45m2

Maximum power consumption: 15KW Children's room area: 8.32m2

Total net weight: 8 tons Bedroom area: 12.74m2