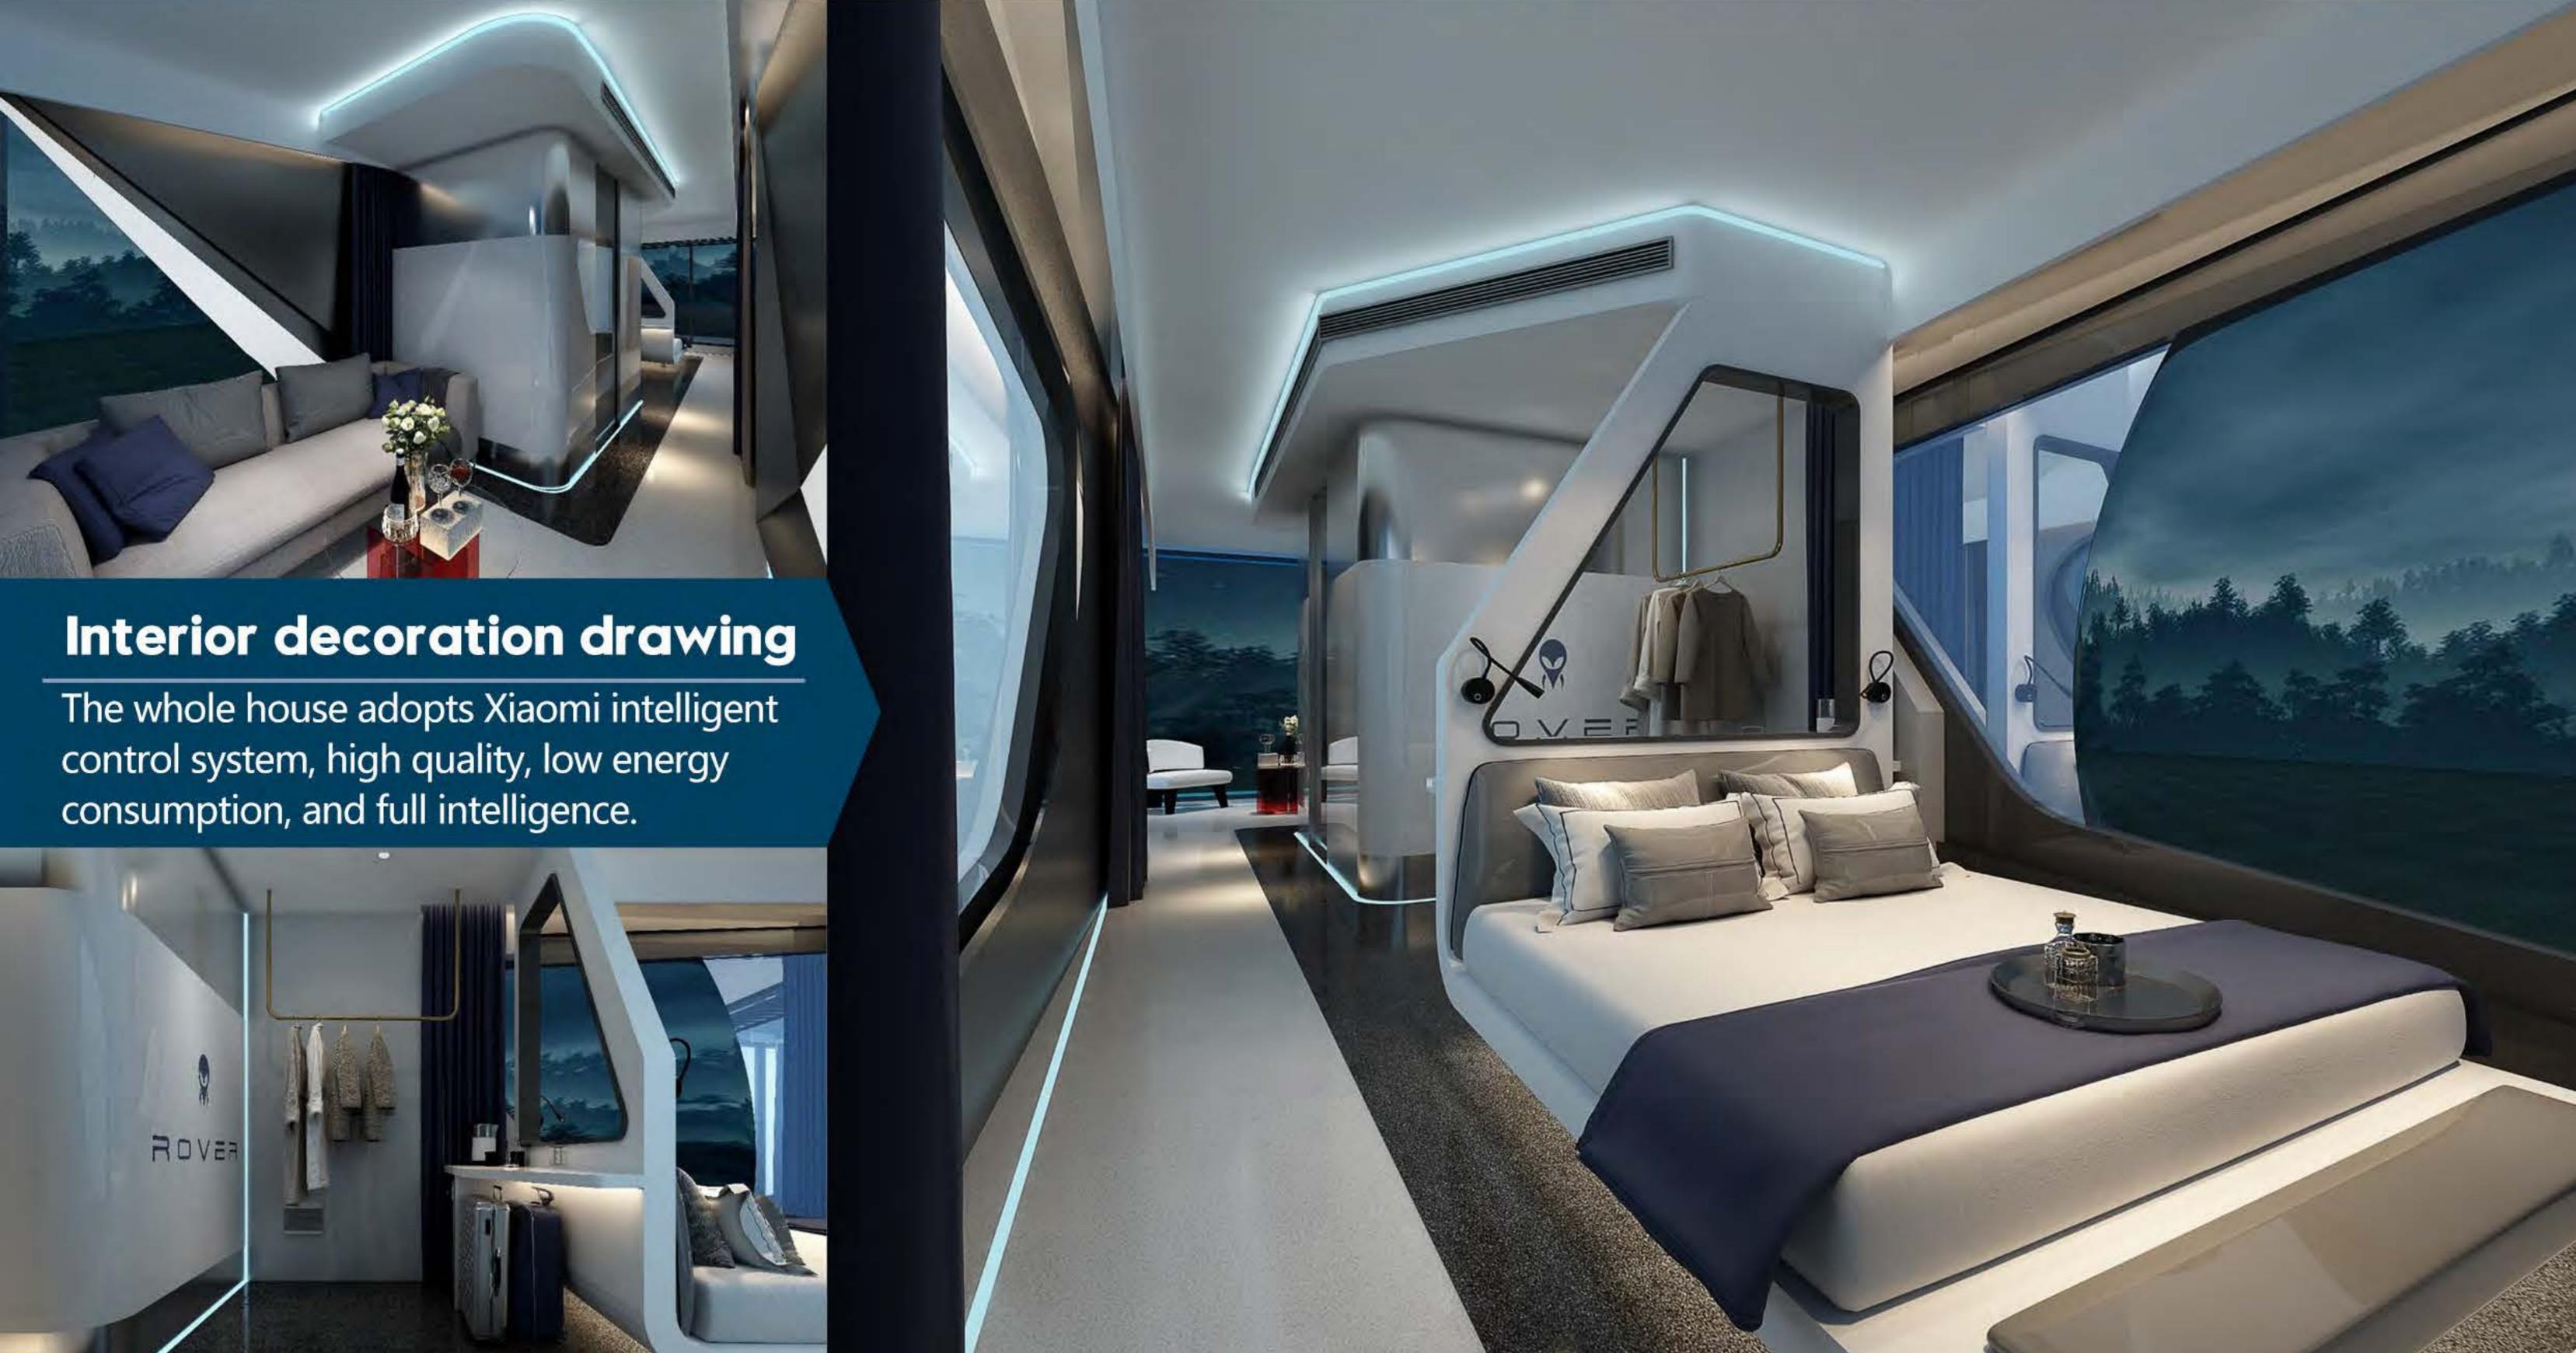

As a high-end vacation product in the wild, the ROVER is a cost-effective accommodation cabin designed based on the concept of living in unlimited terrain. The panoramic floor-to-ceiling windows and the unique and beautiful shape design make the accommodation product itself becomes an online celebrity product and check-in point. The whole house is decorated in accordance with the standard of a five-star hotel, allowing visitors to enjoy a high-end experience in the wild.

### Rover Standard Configuration List

| Category                            |                            | Standard configuration                                                                                                                                                                                                                                                                                                                                                                   | Configuration instructions                                                               | Quantit |
|-------------------------------------|----------------------------|------------------------------------------------------------------------------------------------------------------------------------------------------------------------------------------------------------------------------------------------------------------------------------------------------------------------------------------------------------------------------------------|------------------------------------------------------------------------------------------|---------|
| Basic configuration                 | Structural system          | Framework system                                                                                                                                                                                                                                                                                                                                                                         | ROVER patented earthquake-proof steel structure system                                   | 1 set   |
|                                     |                            | Peripheral protection system                                                                                                                                                                                                                                                                                                                                                             | Aluminum alloy decorative panel module                                                   | 1 set   |
|                                     |                            | Insulation system                                                                                                                                                                                                                                                                                                                                                                        | 70mm thick thermal insulation waterproof and moisture-proof structure                    | 1 set   |
|                                     |                            | Glass curtain wall                                                                                                                                                                                                                                                                                                                                                                       | 8 high light transmission LOW-E+12A+8 hollow tempered glass                              | 1 set   |
|                                     |                            | Balcony glass railing                                                                                                                                                                                                                                                                                                                                                                    | 6+1.14PVB+6 laminated glass                                                              | 1 set   |
|                                     |                            | Entrance door                                                                                                                                                                                                                                                                                                                                                                            | Stainless steel heat-insulating outside-opening casement door (including access control) | 1 fan   |
|                                     |                            | Balcony door                                                                                                                                                                                                                                                                                                                                                                             | 8 high light transmission LOW-E+12A+8 hollow tempered glass door                         | 2 fans  |
|                                     |                            | Integrated equipment room                                                                                                                                                                                                                                                                                                                                                                | Hidden outdoor equipment room, quick disassembly access                                  | 1 set   |
|                                     |                            | Shell garland                                                                                                                                                                                                                                                                                                                                                                            | ROVER designed garland and LOGO, support customer customization                          | 1 set   |
|                                     | Indoor hard outfit         | Ceiling                                                                                                                                                                                                                                                                                                                                                                                  | Standard color prefab module                                                             | 1 set   |
|                                     |                            | Interior wall finish                                                                                                                                                                                                                                                                                                                                                                     | Standard color prefab module                                                             | 1 set   |
|                                     |                            | Surface finish                                                                                                                                                                                                                                                                                                                                                                           | Environmentally friendly composite floor                                                 | 1 set   |
|                                     |                            | Hanger                                                                                                                                                                                                                                                                                                                                                                                   | ROVER integrated clothes hanger                                                          | 1 piec  |
|                                     |                            | Washbasin                                                                                                                                                                                                                                                                                                                                                                                | ROVER integrated bathroom sink                                                           | 1 piece |
|                                     |                            | Bathroom mirror                                                                                                                                                                                                                                                                                                                                                                          | ROVER integrated bathroom wall hanging mirror                                            | 1 pair  |
|                                     |                            | Shower glass door                                                                                                                                                                                                                                                                                                                                                                        | ROVER integrated tempered glass casement door                                            | 1 set   |
|                                     |                            | Electric box                                                                                                                                                                                                                                                                                                                                                                             | ROVER integrated electric box                                                            | 1 set   |
|                                     | Lighting system            | Living room, bedroom ceiling lights                                                                                                                                                                                                                                                                                                                                                      | Ceiling 3000K warm yellow light low pressure safety light belt                           | 1 set   |
|                                     |                            | Living room, bedroom lighting                                                                                                                                                                                                                                                                                                                                                            | Philips 4000K neutral light spotlight                                                    | 8 pcs   |
|                                     |                            | Toilet lighting                                                                                                                                                                                                                                                                                                                                                                          | Philips 4000K neutral light spotlight                                                    | 2 pcs   |
|                                     |                            | Bathroom mirror atmosphere light belt                                                                                                                                                                                                                                                                                                                                                    | 3000K warm yellow light low voltage safety light belt                                    | 1 set   |
|                                     |                            | Outdoor modeling atmosphere light belt                                                                                                                                                                                                                                                                                                                                                   | 3000K warm yellow light low voltage safety light belt                                    | 1 set   |
|                                     | Hardware Parts             | Bathroom heater                                                                                                                                                                                                                                                                                                                                                                          | Brand bathroom                                                                           | 1 set   |
|                                     |                            | Basin                                                                                                                                                                                                                                                                                                                                                                                    |                                                                                          |         |
|                                     |                            | Faucet                                                                                                                                                                                                                                                                                                                                                                                   |                                                                                          |         |
|                                     |                            | Shower                                                                                                                                                                                                                                                                                                                                                                                   |                                                                                          |         |
|                                     |                            | Toilet                                                                                                                                                                                                                                                                                                                                                                                   |                                                                                          |         |
|                                     |                            |                                                                                                                                                                                                                                                                                                                                                                                          | Culbra arina flace decin                                                                 | 2       |
|                                     |                            | Floor drain                                                                                                                                                                                                                                                                                                                                                                              | Submarine floor drain                                                                    | 2 pcs   |
|                                     |                            | switch panel                                                                                                                                                                                                                                                                                                                                                                             | Schneider switch panel                                                                   | 1 set   |
|                                     |                            | Socket panel                                                                                                                                                                                                                                                                                                                                                                             | Schneider brand socket panel                                                             | 1 set   |
|                                     |                            | Curtain                                                                                                                                                                                                                                                                                                                                                                                  | Standard electric light gray blackout curtains                                           | 1 set   |
| Additional configuration (optional) | Electrical equipment       | Air conditioning                                                                                                                                                                                                                                                                                                                                                                         | Gree 3-hp frequency-conversion air conditioner                                           | 1 set   |
|                                     |                            | Water heater                                                                                                                                                                                                                                                                                                                                                                             | Germany Spoyatron plug-in instant water heater                                           | 1 set   |
|                                     |                            | Fresh air system                                                                                                                                                                                                                                                                                                                                                                         | Panasonic PM2.5 three-in-three-out new silent fresh air system                           | 2 sets  |
|                                     | Floor heating              | Floor heating                                                                                                                                                                                                                                                                                                                                                                            | 22mm thick 250W/m² electric floor heating                                                | 1 set   |
|                                     | Smart system               | Situation panel                                                                                                                                                                                                                                                                                                                                                                          | One-click experience of 4 home modes                                                     | 1 set   |
|                                     |                            | Smart lighting                                                                                                                                                                                                                                                                                                                                                                           | Whole house intelligent lighting control                                                 |         |
|                                     |                            | Smart curtain                                                                                                                                                                                                                                                                                                                                                                            | Intelligent curtain control                                                              |         |
|                                     |                            | Audiovisual system                                                                                                                                                                                                                                                                                                                                                                       | Whole house Bluetooth audio equipment system with MP3 panel                              |         |
|                                     |                            | 4G router                                                                                                                                                                                                                                                                                                                                                                                | Without flow card, signal conditions are required on site                                |         |
|                                     | Skylight system            | Skylight                                                                                                                                                                                                                                                                                                                                                                                 | Hollow LOW-E tempered glass skylight                                                     | 1 set   |
|                                     |                            | Skylight curtain                                                                                                                                                                                                                                                                                                                                                                         | Standard color electric blackout curtains                                                |         |
| Product<br>accessories              | Foot support               | ROVER foot support                                                                                                                                                                                                                                                                                                                                                                       |                                                                                          | 4 pcs   |
|                                     | Stairs                     | Rover stairs                                                                                                                                                                                                                                                                                                                                                                             |                                                                                          | 1 set   |
|                                     | Interface                  | Water and electricity transfer interface                                                                                                                                                                                                                                                                                                                                                 |                                                                                          | 1 set   |
| Transport& installation             | The ground                 | The ROVER team provides parameter support, and the customer is responsible for drawing and construction                                                                                                                                                                                                                                                                                  |                                                                                          |         |
|                                     | Transport                  | The ROVER factory is responsible for the delivery, and the quotation is separately based on the project area                                                                                                                                                                                                                                                                             |                                                                                          |         |
|                                     | Installation and debugging | ROVER technicians provide installation guidance and post-installation commissioning free of charge, and the customer bears transportation and accommodation costs of the technicians and the on-site crane and labor costs                                                                                                                                                               |                                                                                          |         |
| Remarks                             | be specified according to  | e color supports open customization 2. Product interior color texture supports open customization 3. Access control brand models of to project operation requirements 4. Window wall insulation system can be upgraded according to local climate conditions 5. Proof figuration does not include soft decoration procurement Item 6. Other customization requirements can be discussed. |                                                                                          |         |