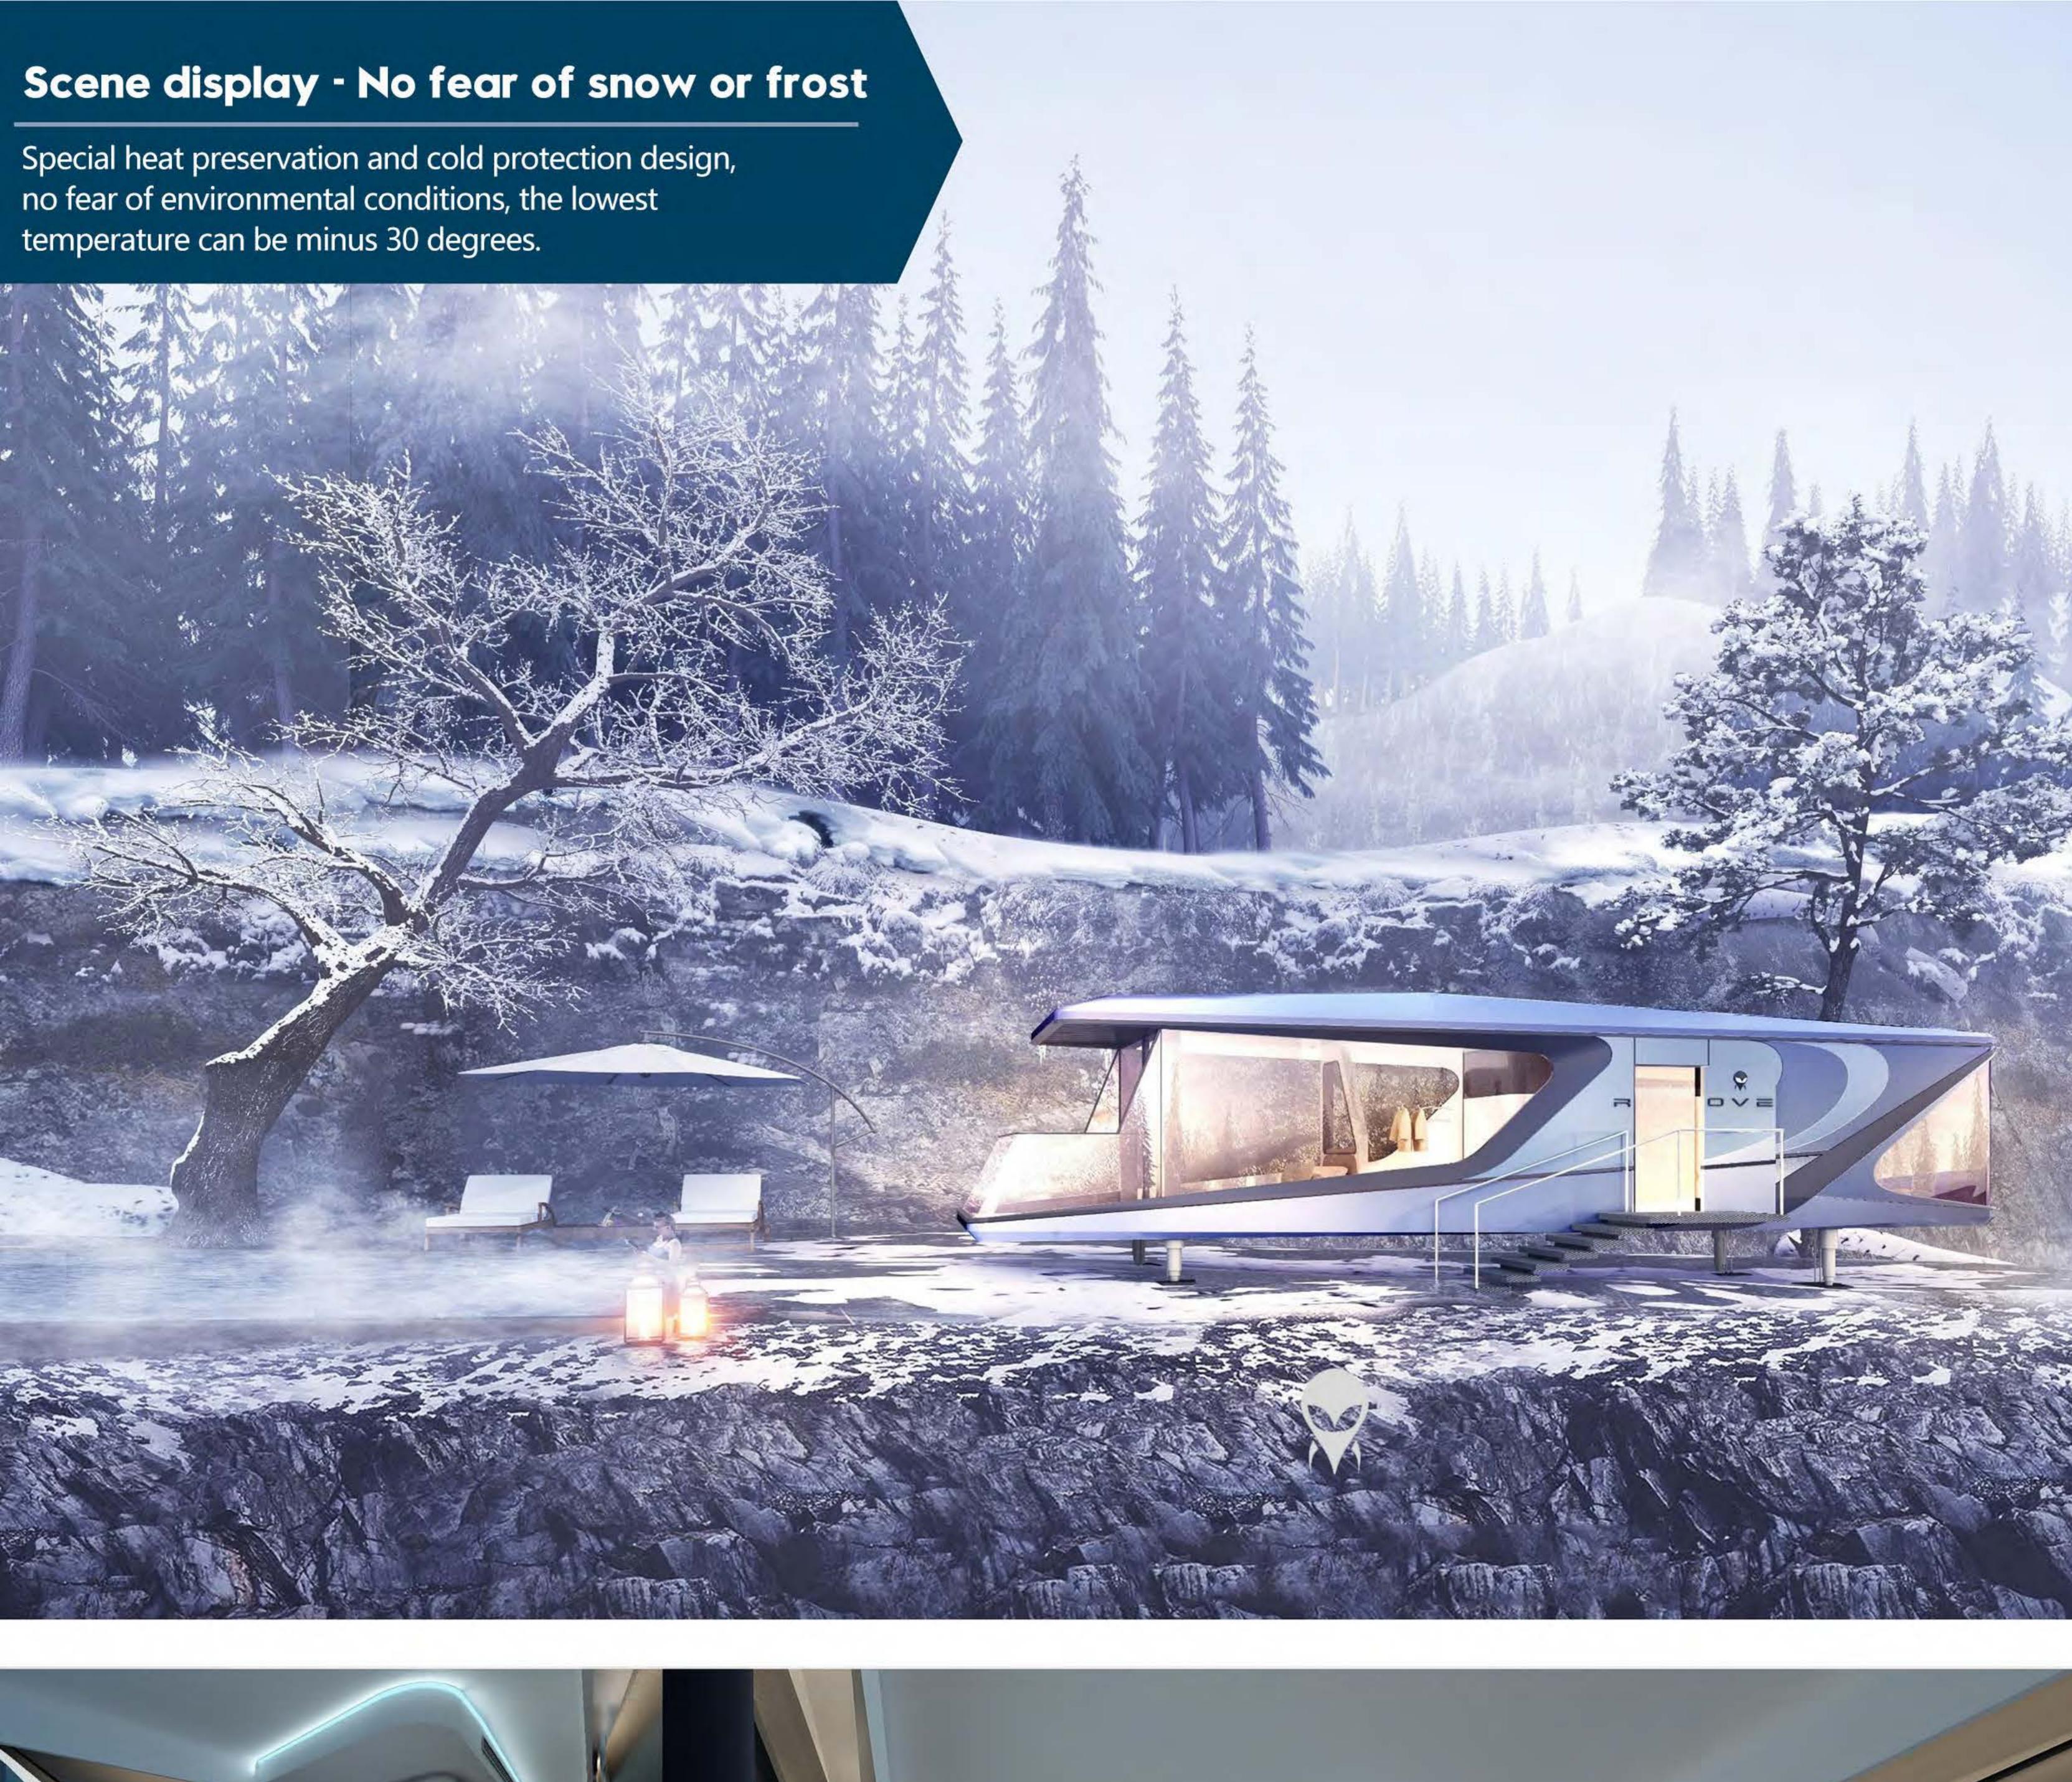

As a high-end vacation product in the wild, the ROVER is a cost-effective accommodation cabin designed based on the concept of living in unlimited terrain. The panoramic floor-to-ceiling windows and the unique and beautiful shape design make the accommodation product itself becomes an online celebrity product and check-in point. The whole house is decorated in accordance with the standard of a five-star hotel, allowing visitors to enjoy a high-end experience in the wild.