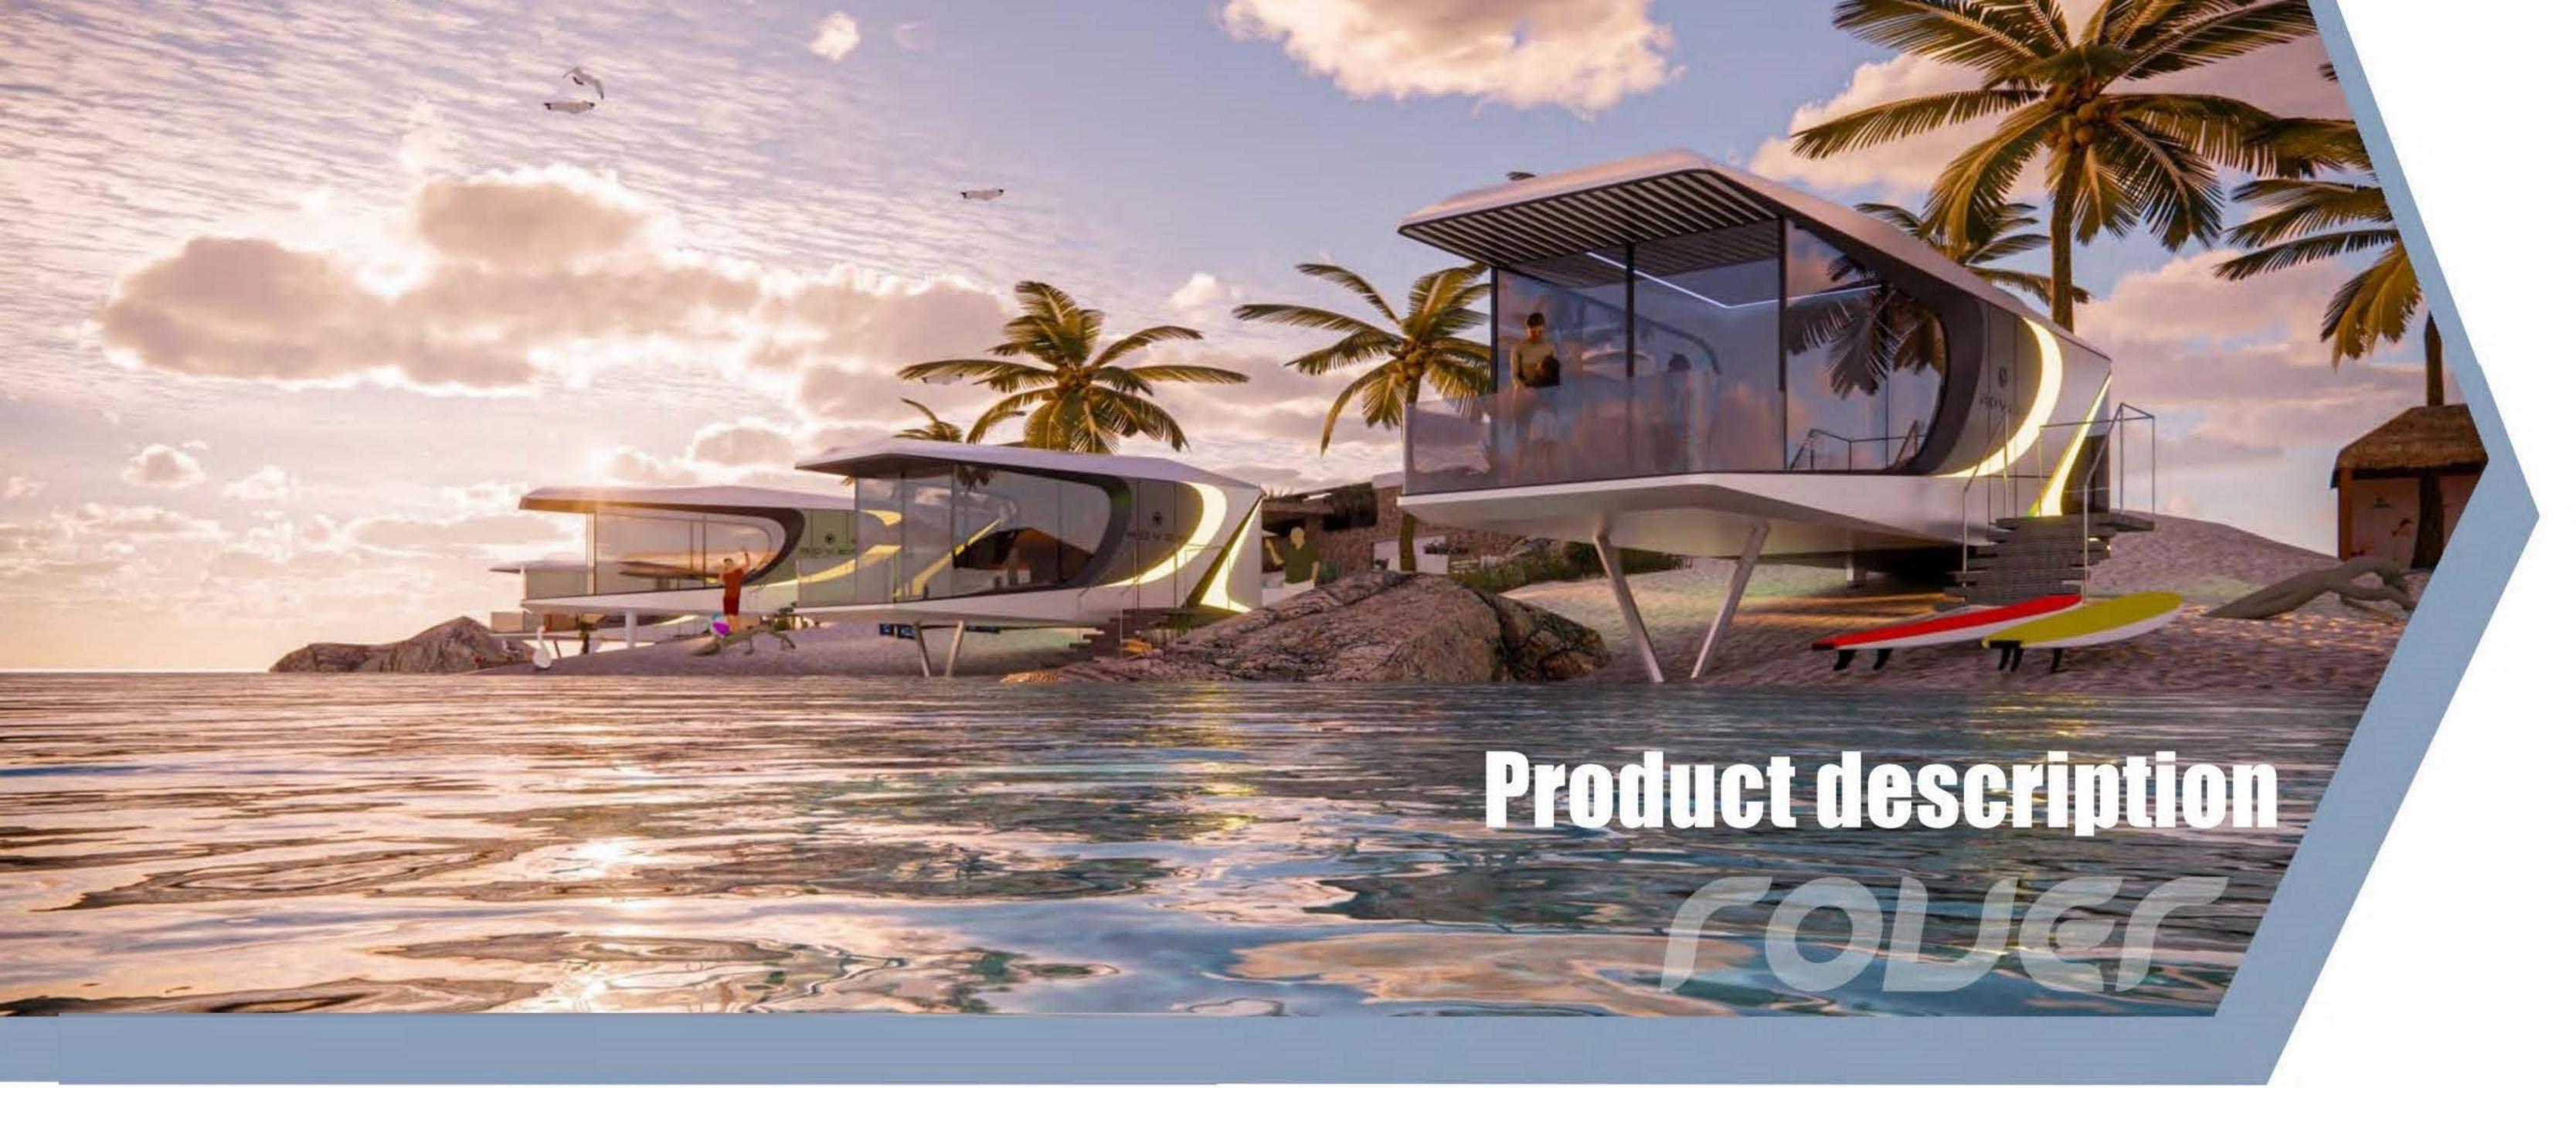

As a high-end vacation product in the wild, the ROVER is a cost-effective accommodation cabin designed based on the concept of living in unlimited terrain. The panoramic floor-to-ceiling windows and the unique and beautiful shape design make the accommodation product itself becomes an online celebrity product and check-in point. The whole house is decorated in accordance with the standard of a five-star hotel, allowing visitors to enjoy a high-end experience in the wild.