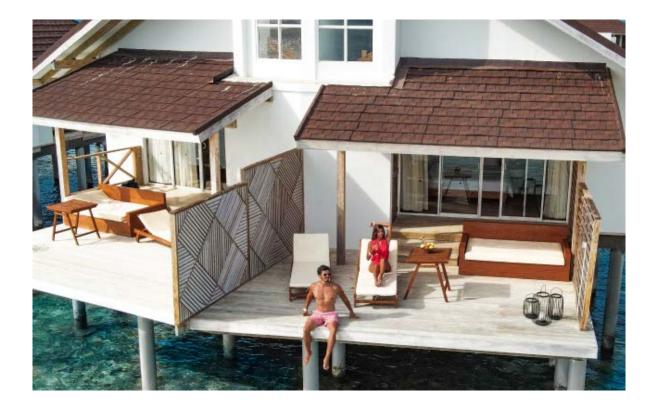

## **TERM SHEET FOR ELLAIDHU**

| 1.      | Location:   |                          | <ul> <li>Ellaidhu is located in Alifu Alifu Atoll, and is 42KM from<br/>Malé City, the capital of the Maldives.</li> <li>It takes nearly 20 minutes by seen and to reach Ellaidhu</li> </ul> |                                                |                   |  |  |
|---------|-------------|--------------------------|----------------------------------------------------------------------------------------------------------------------------------------------------------------------------------------------|------------------------------------------------|-------------------|--|--|
|         |             |                          | <ul> <li>It takes nearly 30 minutes by seaplane to reach Ellaidhu<br/>and by speedboat approximately 90 minutes.</li> </ul>                                                                  |                                                |                   |  |  |
| 2.      | Size:       |                          | Ellaidhu is 5.24 ha in size.                                                                                                                                                                 |                                                |                   |  |  |
|         | 2.1.        | Registered Land<br>Area: | 52,445.80 SqM                                                                                                                                                                                |                                                |                   |  |  |
| 3.      | Facilities: |                          | Building/Structure                                                                                                                                                                           |                                                |                   |  |  |
|         |             |                          | Units                                                                                                                                                                                        | Туре                                           | Size (SqM)        |  |  |
|         |             |                          | 1                                                                                                                                                                                            | Arrival Jetty/ Welcome<br>Pavilion             | 39.46             |  |  |
|         |             |                          | 1                                                                                                                                                                                            | Security Pavilion                              | 39.46             |  |  |
|         |             |                          | 1                                                                                                                                                                                            | Reception/ Lobby / Shop                        | 157.93            |  |  |
|         |             |                          | 1                                                                                                                                                                                            | Clinic                                         | 36.97             |  |  |
| <b></b> |             |                          | 1                                                                                                                                                                                            | Water Sports & Dive<br>Centre                  | 157.93            |  |  |
|         |             |                          | 1                                                                                                                                                                                            | Tree Bar                                       | 175.06            |  |  |
|         |             |                          | 1                                                                                                                                                                                            | Iruoshnee Bar                                  | 301.82            |  |  |
|         |             |                          | 1                                                                                                                                                                                            | Main Restaurant &<br>Kitchen                   | 758.85            |  |  |
|         |             |                          | 1                                                                                                                                                                                            | Malamathi Restaurant                           | 439.74            |  |  |
|         |             |                          | 1                                                                                                                                                                                            | Spa Complex                                    | 518.99            |  |  |
|         |             |                          | 46                                                                                                                                                                                           | Beach Villa ( <i>Type A</i> )                  | 54.64 (per unit)  |  |  |
|         |             |                          | 4                                                                                                                                                                                            | Beach Villa ( <i>Type B</i> )                  | 102.31 (per unit) |  |  |
|         |             |                          | 4                                                                                                                                                                                            | Beach Villa ( <i>Type C</i> )                  | 85.88 (per unit)  |  |  |
|         |             |                          | 3                                                                                                                                                                                            | Beach Villa ( <i>Type D</i> )                  | 86.18 (per unit)  |  |  |
|         |             |                          | 1                                                                                                                                                                                            | Beach Villa ( <i>Type E</i> )                  | 40.05 (per unit)  |  |  |
|         |             |                          | 1                                                                                                                                                                                            | Beach Villa ( <i>Type F</i> )                  | 34.36 (per unit)  |  |  |
|         |             |                          | 12                                                                                                                                                                                           | Water Villa                                    | 110.37 (per unit) |  |  |
|         |             |                          | 1                                                                                                                                                                                            | Owner's Villa                                  | 303.27            |  |  |
|         |             |                          | 1                                                                                                                                                                                            | Coffee Shop                                    | 98.12             |  |  |
|         |             |                          | 1                                                                                                                                                                                            | Staff Mess & Kitchen                           | 125.84<br>81.72   |  |  |
|         |             |                          | 1                                                                                                                                                                                            | Mosque<br>Executive Staff ( <i>Type A</i> )    | 240.31            |  |  |
|         |             |                          | 1                                                                                                                                                                                            | Executive Staff ( <i>Type B</i> )              | 195.99            |  |  |
|         |             |                          | 1                                                                                                                                                                                            | Dive Staff Block                               | 286.00            |  |  |
|         |             |                          | 1                                                                                                                                                                                            | Staff Accommodation<br>Block ( <i>Type A</i> ) | 511.68            |  |  |
|         |             |                          | 1                                                                                                                                                                                            | Staff Accommodation<br>Block ( <i>Type B</i> ) | 142.16            |  |  |
|         |             |                          | 1                                                                                                                                                                                            | Staff Accommodation<br>Block ( <i>Type C</i> ) | 132.58            |  |  |
|         |             |                          | 1                                                                                                                                                                                            | Staff Accommodation<br>Block ( <i>Type D</i> ) | 131.98            |  |  |
|         |             |                          | 1                                                                                                                                                                                            | Laundry & Housekeeping                         | 174.40            |  |  |
|         |             |                          | 1                                                                                                                                                                                            | Main Stores                                    | 279.34            |  |  |
|         |             |                          | 1                                                                                                                                                                                            | Powerhouse/ RO Plant                           | 536.32            |  |  |
|         |             |                          | 1                                                                                                                                                                                            | Fuel Store                                     | 32.71             |  |  |