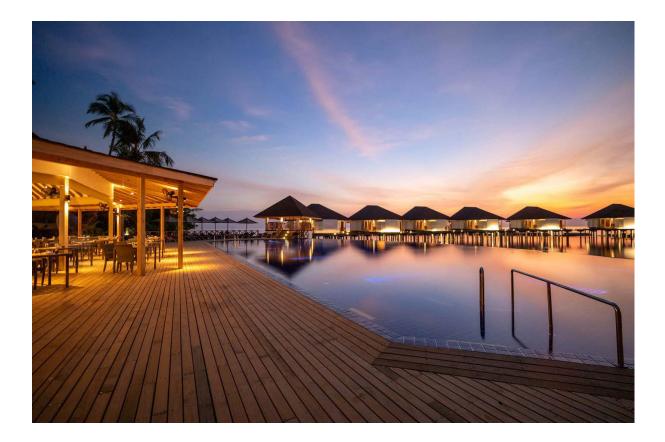

## **TERM SHEET FOR ELLAIDHU**

| 1.      | Location:   |                          | <ul> <li>Ellaidhu is located in Alifu Alifu Atoll, and is 42KM from<br/>Malé City, the capital of the Maldives.</li> <li>It takes nearly 20 minutes by seen and to reach Ellaidhu</li> </ul> |                                                |                   |  |  |
|---------|-------------|--------------------------|----------------------------------------------------------------------------------------------------------------------------------------------------------------------------------------------|------------------------------------------------|-------------------|--|--|
|         |             |                          | <ul> <li>It takes nearly 30 minutes by seaplane to reach Ellaidhu<br/>and by speedboat approximately 90 minutes.</li> </ul>                                                                  |                                                |                   |  |  |
| 2.      | Size:       |                          | Ellaidhu is 5.24 ha in size.                                                                                                                                                                 |                                                |                   |  |  |
|         | 2.1.        | Registered Land<br>Area: | 52,445.80 SqM                                                                                                                                                                                |                                                |                   |  |  |
| 3.      | Facilities: |                          | Building/Structure                                                                                                                                                                           |                                                |                   |  |  |
|         |             |                          | Units                                                                                                                                                                                        | Туре                                           | Size (SqM)        |  |  |
|         |             |                          | 1                                                                                                                                                                                            | Arrival Jetty/ Welcome<br>Pavilion             | 39.46             |  |  |
|         |             |                          | 1                                                                                                                                                                                            | Security Pavilion                              | 39.46             |  |  |
|         |             |                          | 1                                                                                                                                                                                            | Reception/ Lobby / Shop                        | 157.93            |  |  |
|         |             |                          | 1                                                                                                                                                                                            | Clinic                                         | 36.97             |  |  |
| <b></b> |             |                          | 1                                                                                                                                                                                            | Water Sports & Dive<br>Centre                  | 157.93            |  |  |
|         |             |                          | 1                                                                                                                                                                                            | Tree Bar                                       | 175.06            |  |  |
|         |             |                          | 1                                                                                                                                                                                            | Iruoshnee Bar                                  | 301.82            |  |  |
|         |             |                          | 1                                                                                                                                                                                            | Main Restaurant &<br>Kitchen                   | 758.85            |  |  |
|         |             |                          | 1                                                                                                                                                                                            | Malamathi Restaurant                           | 439.74            |  |  |
|         |             |                          | 1                                                                                                                                                                                            | Spa Complex                                    | 518.99            |  |  |
|         |             |                          | 46                                                                                                                                                                                           | Beach Villa ( <i>Type A</i> )                  | 54.64 (per unit)  |  |  |
|         |             |                          | 4                                                                                                                                                                                            | Beach Villa ( <i>Type B</i> )                  | 102.31 (per unit) |  |  |
|         |             |                          | 4                                                                                                                                                                                            | Beach Villa ( <i>Type C</i> )                  | 85.88 (per unit)  |  |  |
|         |             |                          | 3                                                                                                                                                                                            | Beach Villa ( <i>Type D</i> )                  | 86.18 (per unit)  |  |  |
|         |             |                          | 1                                                                                                                                                                                            | Beach Villa ( <i>Type E</i> )                  | 40.05 (per unit)  |  |  |
|         |             |                          | 1                                                                                                                                                                                            | Beach Villa ( <i>Type F</i> )                  | 34.36 (per unit)  |  |  |
|         |             |                          | 12                                                                                                                                                                                           | Water Villa                                    | 110.37 (per unit) |  |  |
|         |             |                          | 1                                                                                                                                                                                            | Owner's Villa                                  | 303.27            |  |  |
|         |             |                          | 1                                                                                                                                                                                            | Coffee Shop                                    | 98.12             |  |  |
|         |             |                          | 1                                                                                                                                                                                            | Staff Mess & Kitchen                           | 125.84<br>81.72   |  |  |
|         |             |                          | 1                                                                                                                                                                                            | Mosque<br>Executive Staff ( <i>Type A</i> )    | 240.31            |  |  |
|         |             |                          | 1                                                                                                                                                                                            | Executive Staff ( <i>Type B</i> )              | 195.99            |  |  |
|         |             |                          | 1                                                                                                                                                                                            | Dive Staff Block                               | 286.00            |  |  |
|         |             |                          | 1                                                                                                                                                                                            | Staff Accommodation<br>Block ( <i>Type A</i> ) | 511.68            |  |  |
|         |             |                          | 1                                                                                                                                                                                            | Staff Accommodation<br>Block ( <i>Type B</i> ) | 142.16            |  |  |
|         |             |                          | 1                                                                                                                                                                                            | Staff Accommodation<br>Block ( <i>Type C</i> ) | 132.58            |  |  |
|         |             |                          | 1                                                                                                                                                                                            | Staff Accommodation<br>Block ( <i>Type D</i> ) | 131.98            |  |  |
|         |             |                          | 1                                                                                                                                                                                            | Laundry & Housekeeping                         | 174.40            |  |  |
|         |             |                          | 1                                                                                                                                                                                            | Main Stores                                    | 279.34            |  |  |
|         |             |                          | 1                                                                                                                                                                                            | Powerhouse/ RO Plant                           | 536.32            |  |  |
|         |             |                          | 1                                                                                                                                                                                            | Fuel Store                                     | 32.71             |  |  |

## Ellaidhu