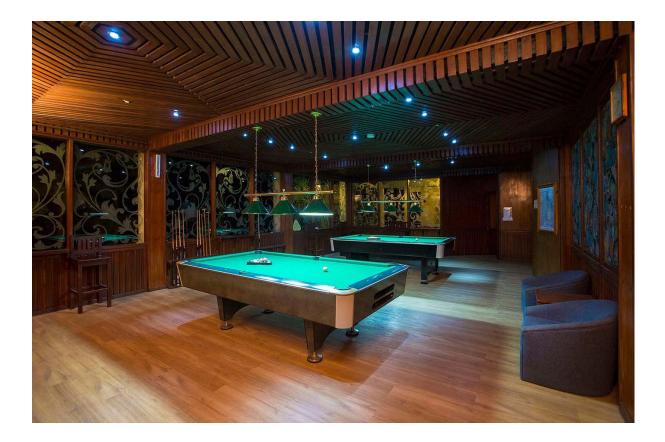

## **TERM SHEET FOR ELLAIDHU**

| 1.      | Location:   |                          | <ul> <li>Ellaidhu is located in Alifu Alifu Atoll, and is 42KM from<br/>Malé City, the capital of the Maldives.</li> <li>It takes nearly 20 minutes by seen and to reach Ellaidhu</li> </ul> |                                                |                   |  |  |
|---------|-------------|--------------------------|----------------------------------------------------------------------------------------------------------------------------------------------------------------------------------------------|------------------------------------------------|-------------------|--|--|
|         |             |                          | <ul> <li>It takes nearly 30 minutes by seaplane to reach Ellaidhu<br/>and by speedboat approximately 90 minutes.</li> </ul>                                                                  |                                                |                   |  |  |
| 2.      | Size:       |                          | Ellaidhu is 5.24 ha in size.                                                                                                                                                                 |                                                |                   |  |  |
|         | 2.1.        | Registered Land<br>Area: | 52,445.80 SqM                                                                                                                                                                                |                                                |                   |  |  |
| 3.      | Facilities: |                          | Building/Structure                                                                                                                                                                           |                                                |                   |  |  |
|         |             |                          | Units                                                                                                                                                                                        | Туре                                           | Size (SqM)        |  |  |
|         |             |                          | 1                                                                                                                                                                                            | Arrival Jetty/ Welcome<br>Pavilion             | 39.46             |  |  |
|         |             |                          | 1                                                                                                                                                                                            | Security Pavilion                              | 39.46             |  |  |
|         |             |                          | 1                                                                                                                                                                                            | Reception/ Lobby / Shop                        | 157.93            |  |  |
|         |             |                          | 1                                                                                                                                                                                            | Clinic                                         | 36.97             |  |  |
| <b></b> |             |                          | 1                                                                                                                                                                                            | Water Sports & Dive<br>Centre                  | 157.93            |  |  |
|         |             |                          | 1                                                                                                                                                                                            | Tree Bar                                       | 175.06            |  |  |
|         |             |                          | 1                                                                                                                                                                                            | Iruoshnee Bar                                  | 301.82            |  |  |
|         |             |                          | 1                                                                                                                                                                                            | Main Restaurant &<br>Kitchen                   | 758.85            |  |  |
|         |             |                          | 1                                                                                                                                                                                            | Malamathi Restaurant                           | 439.74            |  |  |
|         |             |                          | 1                                                                                                                                                                                            | Spa Complex                                    | 518.99            |  |  |
|         |             |                          | 46                                                                                                                                                                                           | Beach Villa ( <i>Type A</i> )                  | 54.64 (per unit)  |  |  |
|         |             |                          | 4                                                                                                                                                                                            | Beach Villa ( <i>Type B</i> )                  | 102.31 (per unit) |  |  |
|         |             |                          | 4                                                                                                                                                                                            | Beach Villa ( <i>Type C</i> )                  | 85.88 (per unit)  |  |  |
|         |             |                          | 3                                                                                                                                                                                            | Beach Villa ( <i>Type D</i> )                  | 86.18 (per unit)  |  |  |
|         |             |                          | 1                                                                                                                                                                                            | Beach Villa ( <i>Type E</i> )                  | 40.05 (per unit)  |  |  |
|         |             |                          | 1                                                                                                                                                                                            | Beach Villa ( <i>Type F</i> )                  | 34.36 (per unit)  |  |  |
|         |             |                          | 12                                                                                                                                                                                           | Water Villa                                    | 110.37 (per unit) |  |  |
|         |             |                          | 1                                                                                                                                                                                            | Owner's Villa                                  | 303.27            |  |  |
|         |             |                          | 1                                                                                                                                                                                            | Coffee Shop                                    | 98.12             |  |  |
|         |             |                          | 1                                                                                                                                                                                            | Staff Mess & Kitchen                           | 125.84<br>81.72   |  |  |
|         |             |                          | 1                                                                                                                                                                                            | Mosque<br>Executive Staff ( <i>Type A</i> )    | 240.31            |  |  |
|         |             |                          | 1                                                                                                                                                                                            | Executive Staff ( <i>Type B</i> )              | 195.99            |  |  |
|         |             |                          | 1                                                                                                                                                                                            | Dive Staff Block                               | 286.00            |  |  |
|         |             |                          | 1                                                                                                                                                                                            | Staff Accommodation<br>Block ( <i>Type A</i> ) | 511.68            |  |  |
|         |             |                          | 1                                                                                                                                                                                            | Staff Accommodation<br>Block ( <i>Type B</i> ) | 142.16            |  |  |
|         |             |                          | 1                                                                                                                                                                                            | Staff Accommodation<br>Block ( <i>Type C</i> ) | 132.58            |  |  |
|         |             |                          | 1                                                                                                                                                                                            | Staff Accommodation<br>Block ( <i>Type D</i> ) | 131.98            |  |  |
|         |             |                          | 1                                                                                                                                                                                            | Laundry & Housekeeping                         | 174.40            |  |  |
|         |             |                          | 1                                                                                                                                                                                            | Main Stores                                    | 279.34            |  |  |
|         |             |                          | 1                                                                                                                                                                                            | Powerhouse/ RO Plant                           | 536.32            |  |  |
|         |             |                          | 1                                                                                                                                                                                            | Fuel Store                                     | 32.71             |  |  |