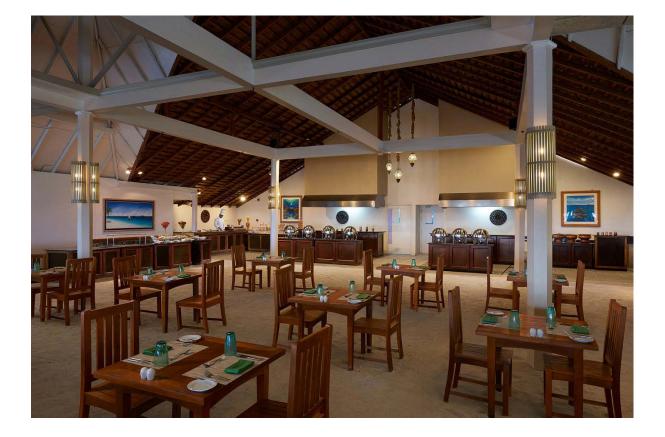

## **TERM SHEET FOR ELLAIDHU**

| 1.      | Location:   |                          | <ul> <li>Ellaidhu is located in Alifu Alifu Atoll, and is 42KM from<br/>Malé City, the capital of the Maldives.</li> <li>It takes nearly 20 minutes by seen and to reach Ellaidhu</li> </ul> |                                                |                   |  |  |
|---------|-------------|--------------------------|----------------------------------------------------------------------------------------------------------------------------------------------------------------------------------------------|------------------------------------------------|-------------------|--|--|
|         |             |                          | <ul> <li>It takes nearly 30 minutes by seaplane to reach Ellaidhu<br/>and by speedboat approximately 90 minutes.</li> </ul>                                                                  |                                                |                   |  |  |
| 2.      | Size:       |                          | Ellaidhu is 5.24 ha in size.                                                                                                                                                                 |                                                |                   |  |  |
|         | 2.1.        | Registered Land<br>Area: | 52,445.80 SqM                                                                                                                                                                                |                                                |                   |  |  |
| 3.      | Facilities: |                          | Building/Structure                                                                                                                                                                           |                                                |                   |  |  |
|         |             |                          | Units                                                                                                                                                                                        | Туре                                           | Size (SqM)        |  |  |
|         |             |                          | 1                                                                                                                                                                                            | Arrival Jetty/ Welcome<br>Pavilion             | 39.46             |  |  |
|         |             |                          | 1                                                                                                                                                                                            | Security Pavilion                              | 39.46             |  |  |
|         |             |                          | 1                                                                                                                                                                                            | Reception/ Lobby / Shop                        | 157.93            |  |  |
|         |             |                          | 1                                                                                                                                                                                            | Clinic                                         | 36.97             |  |  |
| <b></b> |             |                          | 1                                                                                                                                                                                            | Water Sports & Dive<br>Centre                  | 157.93            |  |  |
|         |             |                          | 1                                                                                                                                                                                            | Tree Bar                                       | 175.06            |  |  |
|         |             |                          | 1                                                                                                                                                                                            | Iruoshnee Bar                                  | 301.82            |  |  |
|         |             |                          | 1                                                                                                                                                                                            | Main Restaurant &<br>Kitchen                   | 758.85            |  |  |
|         |             |                          | 1                                                                                                                                                                                            | Malamathi Restaurant                           | 439.74            |  |  |
|         |             |                          | 1                                                                                                                                                                                            | Spa Complex                                    | 518.99            |  |  |
|         |             |                          | 46                                                                                                                                                                                           | Beach Villa ( <i>Type A</i> )                  | 54.64 (per unit)  |  |  |
|         |             |                          | 4                                                                                                                                                                                            | Beach Villa ( <i>Type B</i> )                  | 102.31 (per unit) |  |  |
|         |             |                          | 4                                                                                                                                                                                            | Beach Villa ( <i>Type C</i> )                  | 85.88 (per unit)  |  |  |
|         |             |                          | 3                                                                                                                                                                                            | Beach Villa ( <i>Type D</i> )                  | 86.18 (per unit)  |  |  |
|         |             |                          | 1                                                                                                                                                                                            | Beach Villa ( <i>Type E</i> )                  | 40.05 (per unit)  |  |  |
|         |             |                          | 1                                                                                                                                                                                            | Beach Villa ( <i>Type F</i> )                  | 34.36 (per unit)  |  |  |
|         |             |                          | 12                                                                                                                                                                                           | Water Villa                                    | 110.37 (per unit) |  |  |
|         |             |                          | 1                                                                                                                                                                                            | Owner's Villa                                  | 303.27            |  |  |
|         |             |                          | 1                                                                                                                                                                                            | Coffee Shop                                    | 98.12             |  |  |
|         |             |                          | 1                                                                                                                                                                                            | Staff Mess & Kitchen                           | 125.84<br>81.72   |  |  |
|         |             |                          | 1                                                                                                                                                                                            | Mosque<br>Executive Staff ( <i>Type A</i> )    | 240.31            |  |  |
|         |             |                          | 1                                                                                                                                                                                            | Executive Staff ( <i>Type B</i> )              | 195.99            |  |  |
|         |             |                          | 1                                                                                                                                                                                            | Dive Staff Block                               | 286.00            |  |  |
|         |             |                          | 1                                                                                                                                                                                            | Staff Accommodation<br>Block ( <i>Type A</i> ) | 511.68            |  |  |
|         |             |                          | 1                                                                                                                                                                                            | Staff Accommodation<br>Block ( <i>Type B</i> ) | 142.16            |  |  |
|         |             |                          | 1                                                                                                                                                                                            | Staff Accommodation<br>Block ( <i>Type C</i> ) | 132.58            |  |  |
|         |             |                          | 1                                                                                                                                                                                            | Staff Accommodation<br>Block ( <i>Type D</i> ) | 131.98            |  |  |
|         |             |                          | 1                                                                                                                                                                                            | Laundry & Housekeeping                         | 174.40            |  |  |
|         |             |                          | 1                                                                                                                                                                                            | Main Stores                                    | 279.34            |  |  |
|         |             |                          | 1                                                                                                                                                                                            | Powerhouse/ RO Plant                           | 536.32            |  |  |
|         |             |                          | 1                                                                                                                                                                                            | Fuel Store                                     | 32.71             |  |  |