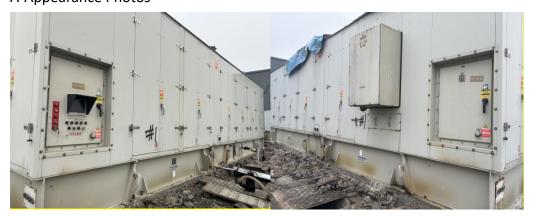

## Two Solar Turbine T130 Introducing

## 1-Parameter Datas

Manufacturer:SOLAR TURBINE Model:TITAN130

Output of one T130:15000KW Speed:11197/1500RPM

Voltage:10.5KV Frequency:50HZ

#### 2-Status

Two 130 units were manufactured in 2008, installed in 2009, and commissioned and put into operation in 2010. After being put into operation, the units were basically in standby state. The last startup date of one unit was November 19, 2021, with a total operating hours of 127 hours and 232 startup times. The last startup date of the other machine was December 10, 2021, with a total operating hours of 186 hours and 277 starts.

## A-Hours&Start times





# **A-Appearance Photos**











C-Endoscopic Photos