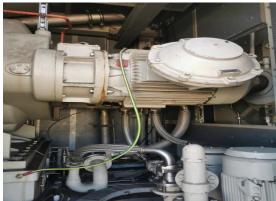

## Two Solar Turbine T130 Introducing

## 1-Parameter Datas

Manufacturer:SOLAR TURBINE Model:TITAN130

Output of one T130:15000KW Speed:11197/1500RPM

Voltage:10.5KV Frequency:50HZ

#### 2-Status

Two 130 units were manufactured in 2008, installed in 2009, and commissioned and put into operation in 2010. After being put into operation, the units were basically in standby state. The last startup date of one unit was November 19, 2021, with a total operating hours of 127 hours and 232 startup times. The last startup date of the other machine was December 10, 2021, with a total operating hours of 186 hours and 277 starts.

## A-Hours&Start times





# **A-Appearance Photos**











C-Endoscopic Photos