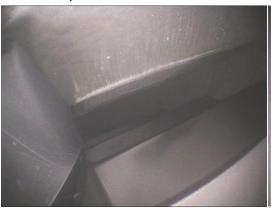

## Two Solar Turbine T130 Introducing

## 1-Parameter Datas

Manufacturer:SOLAR TURBINE Model:TITAN130

Output of one T130:15000KW Speed:11197/1500RPM

Voltage:10.5KV Frequency:50HZ

#### 2-Status

Two 130 units were manufactured in 2008, installed in 2009, and commissioned and put into operation in 2010. After being put into operation, the units were basically in standby state. The last startup date of one unit was November 19, 2021, with a total operating hours of 127 hours and 232 startup times. The last startup date of the other machine was December 10, 2021, with a total operating hours of 186 hours and 277 starts.

## A-Hours&Start times





# **A-Appearance Photos**











C-Endoscopic Photos