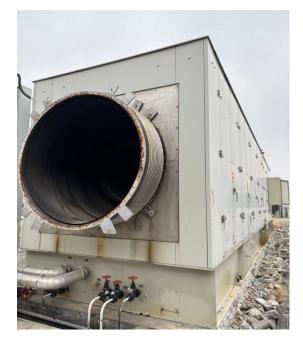

## Two Solar Turbine T130 Introducing

## 1-Parameter Datas

Manufacturer:SOLAR TURBINE Model:TITAN130

Output of one T130:15000KW Speed:11197/1500RPM

Voltage:10.5KV Frequency:50HZ

#### 2-Status

Two 130 units were manufactured in 2008, installed in 2009, and commissioned and put into operation in 2010. After being put into operation, the units were basically in standby state. The last startup date of one unit was November 19, 2021, with a total operating hours of 127 hours and 232 startup times. The last startup date of the other machine was December 10, 2021, with a total operating hours of 186 hours and 277 starts.

## A-Hours&Start times





# **A-Appearance Photos**











C-Endoscopic Photos