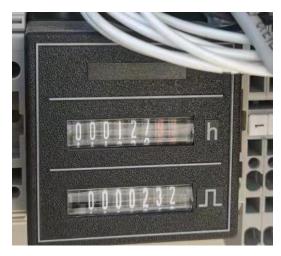

#### 2-Status

Two 130 units were manufactured in 2008, installed in 2009, and commissioned and put into operation in 2010. After being put into operation, the units were basically in standby state. The last startup date of one unit was November 19, 2021, with a total operating hours of 127 hours and 232 startup times. The last startup date of the other machine was December 10, 2021, with a total operating hours of 186 hours and 277 starts.

## A-Hours&Start times