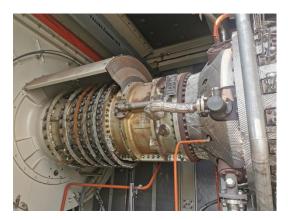

## Two Solar Turbine T130 Introducing

## 1-Parameter Datas

Manufacturer:SOLAR TURBINE Model:TITAN130

Output of one T130:15000KW Speed:11197/1500RPM

Voltage:10.5KV Frequency:50HZ

#### 2-Status

Two 130 units were manufactured in 2008, installed in 2009, and commissioned and put into operation in 2010. After being put into operation, the units were basically in standby state. The last startup date of one unit was November 19, 2021, with a total operating hours of 127 hours and 232 startup times. The last startup date of the other machine was December 10, 2021, with a total operating hours of 186 hours and 277 starts.

## A-Hours&Start times





# **A-Appearance Photos**











C-Endoscopic Photos