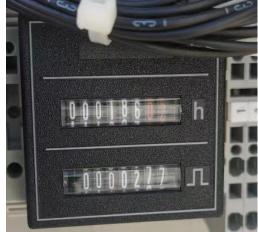

#### 2-Status

Two 130 units were manufactured in 2008, installed in 2009, and commissioned and put into operation in 2010. After being put into operation, the units were basically in standby state. The last startup date of one unit was November 19, 2021, with a total operating hours of 127 hours and 232 startup times. The last startup date of the other machine was December 10, 2021, with a total operating hours of 186 hours and 277 starts.

## A-Hours&Start times